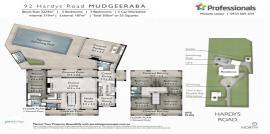

## **ENTERTAINER'S DREAM HOME**

With an impressive street presence, this distinctive two-story residence delivers loads of living space with a fresh, neutral aesthetic on a generous 3898sqm block.

At the heart of this home is a the relaxed living and dining zone with gas fireplace and chef's kitchen with sleek white cabinetry . From here you move effortlessly to the outdoor Entertainer's pavilion , with outdoor kitchen including 6 burner gas stove , the 12 metre majestic salt water pool is a natural entertainer for weekend parties and family get-togethers.

This fully usable landscaped property offers total privacy and is fully walled, the 12x6 metre shed will most certainly impress. There is a separate  $6 \times 5$  metre studio.

The best of private schools like Somerset College and Kings College are just a short distance away as are the fabulous world class facilities of Robina town centre, Robina hospital and railway station and easy access to the M1 freeway. Excellent public schools are also close by and the historic town centre of Mudgeeraba is just a couple of minutes away