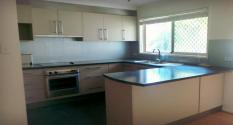

## Upper level

- 2 further good size bedrooms with built in wardrobes and ceiling fans;
- Modern Kitchen with Stainless steel appliances and dishwasher;
- Open Plan family/dining room with laminate floor and air-conditioning;
- 2nd Bathroom and separate Laundry with external access to rear garden;
- Double lock up garage.
- Additional Garden Shed for Storage
- Fully equipped Alarm System