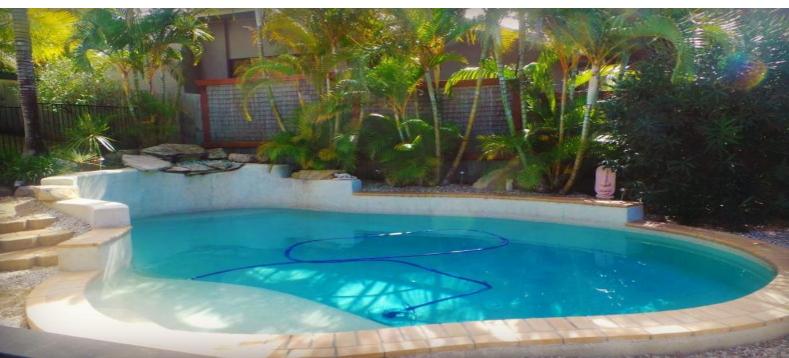

## **FEATURES**

- 3 Bedrooms with en-suite to master
- Main bathroom plus guest bathrooms
- Study/Office
- Ceiling fans
- 2 separate living areas (dual living opportunity)
- Kitchen with stainless steel appliances
- Wrap around deck and covered al-fresco dining
- Double lock up garage
- Swimming pool
- Manicured gardens
- Quiet sought after location
- Outside pet considered on application
- Minutes to Robina CBD, hospital, train station and private and public schools