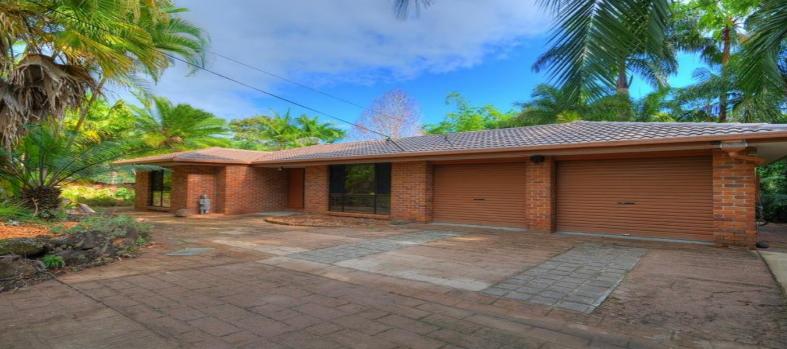

Long lease available
Two separate tiled light filled living areas
Private rear undercover entertaining patio
Three good sized bedrooms with built-ins
study or 4th bedroom
2 bathrooms, Ensuite to main
Internal laundry, large linen closet
Double lock-up garage with internal access
Additional large carport
Close to schools, shops and transport
Large and private fully fenced yard
satellite internet and wireless, Austar dish,
yard maintenance optional