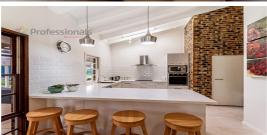

## Featuring:

- -Four excellent sized bedrooms with floorboards and built in robes;
- -Ensuite to main bedroom;
- -Bright and spacious Lounge room with air conditioning, raked ceiling and sashed windows;
- -Additional rumpus room;
- -Renovated kitchen with stainless steels appliances and adjoining dining area;
- -Undercover outside living wrapping around property;
- -Family bathroom and separate laundry;
- -Double lock up garage and driveway \*currently being installed\*