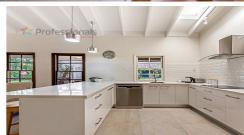

## Featuring:

- -Four excellent sized bedrooms with floorboards and built in robes;
- -Ensuite to main bedroom;
- -Bright and spacious Lounge room with air conditioning, raked ceiling and sashed windows;
- -Additional rumpus room;
- -Renovated kitchen with stainless steels appliances and adjoining dining area;
- -Undercover outside living wrapping around property;
- -Family bathroom and separate laundry;
- -Double lock up garage and driveway \*currently being installed\*