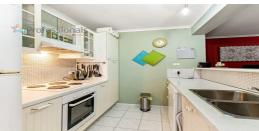

## Features Include:

- . Designed for easy flow indoor and outdoor living
- . Two good size bedrooms
- . Master with private balcony and two way bathroom
- . Good size Kitchen & Dining area
- . Separate lounge opening onto outdoor area
- . Internal laundry
- . Single Garage
- . Close to shopping centers and main stream facilities.
- . Minutes to public transport
- . small dog considered on application
- . Painting to be completed prior to tenants moving in