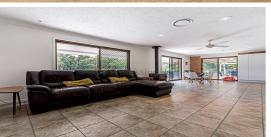

## Featuring:

- 4 good size bedrooms all with built ins and ducted air conditioning
- Large Master bedroom with walk in robe, ensuite and parents retreat lounge,
- Modern Kitchen with dishwasher and stainless steel appliances
- Spacious Lounge with wood combustion fire place and sliding doors opening onto the deck
- Additional lounge/rumpus room
- Large family bathroom & Separate Laundry
- Off road parking, fenced section of low maintenance garden
- Ducted a/c throughout property