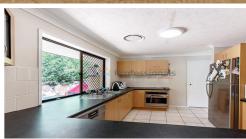

## Featuring:

- 4 good size bedrooms all with built ins and ducted air conditioning
- Large Master bedroom with walk in robe, ensuite and parents retreat lounge,
- Modern Kitchen with dishwasher and stainless steel appliances
- Spacious Lounge with wood combustion fire place and sliding doors opening onto the deck
- Additional lounge/rumpus room
- Large family bathroom & Separate Laundry
- Off road parking, fenced section of low maintenance garden
- Ducted a/c throughout property