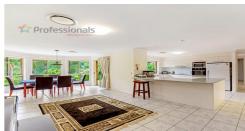

Featuring:

- 4 large Bedrooms with built in robes and ducted a/c
- Main bedroom with huge walk in robe and ensuite with spa bath
- Open plan kitchen, living & dining room
- Separate formal lounge room
- Main bathroom and laundry
- Undercover entertaining area overlooking in ground pool
- Set on 3,200m2 with fenced elevated rear section
- Double lock up garage
- Solar power to property
- water included in the rent