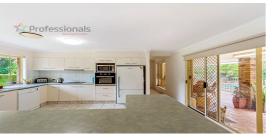

Featuring:

- 4 large Bedrooms with built in robes and ducted a/c
- Main bedroom with huge walk in robe and ensuite with spa bath
- Open plan kitchen, living & dining room
- Separate formal lounge room
- Main bathroom and laundry
- Undercover entertaining area overlooking in ground pool
- Set on 3,200m2 with fenced elevated rear section
- Double lock up garage
- Solar power to property
- water included in the rent