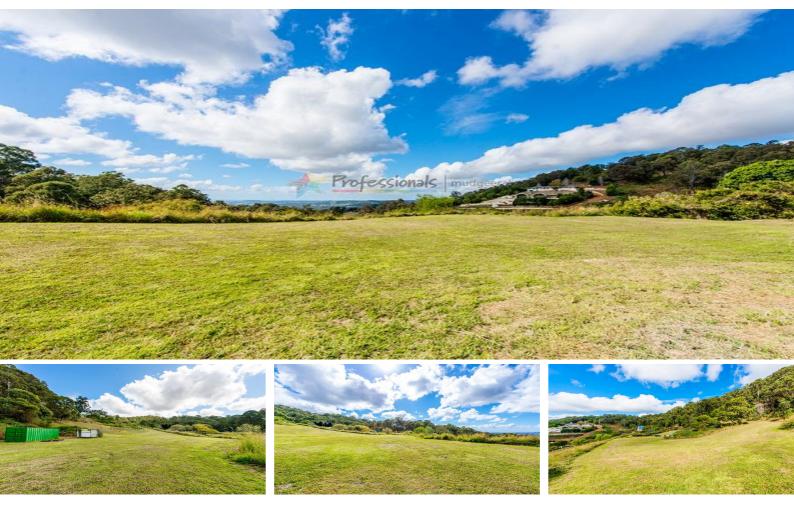

## THE MOST BEAUTIFUL PIECE OF LAND NOW AVAILABLE IN TALLAI

AND WOW! WHAT AN ASKING PRICE! - For such a beautiful piece of land with panoramic views to the Gold Coast AND one of the choicest locations within Tallai

BUILD THAT VISION! On 6,800m2, the surroundings are excellent with a peaceful aspect and a massive building envelope to cater for a choice of vantage points.

Flat and totally usable to the front section then gently rolls to rear boundary.

In summary this block is perfectly sized to appeal and presents an extraordinary opportunity to build a dream home and close to vibrant shops and cafes with Robina Town Centre and all main stream amenities nearby.

## Features:

- . Elevated house site to take full advantage of the panoramic views
- . Space to incorporate beautiful outdoor leisure facilities
- . Exciting scope to design a residence with a preferred layout
- . Approximately 6,800m2
- . Town water
- . Multi million dollar neighbourhood
- . Minutes to vibrant local community, general store and cafe's
- . Short drive to main stream amenities. Private and public schools and beautiful beaches