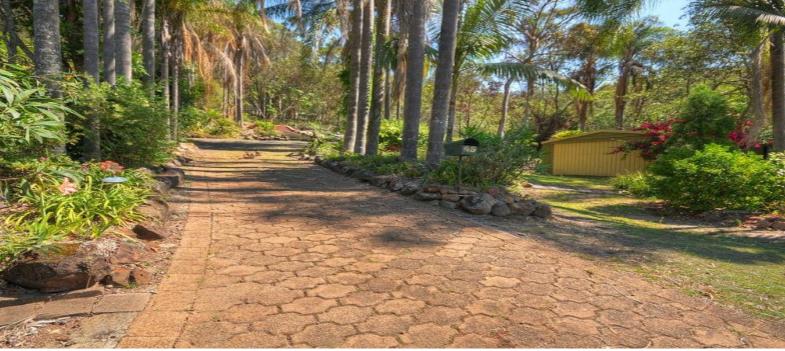

OPEN FOR INSPECTION: N/A

PRICE:

\$300,000

All council services have been connected on the property including electricity, water and septic tank, this is a huge saving for the astute buyer. There is a 6x12 metre powered shed that can accommodate 6 cars, a driveway and a housing slab ready to be built on.

## Features include

- \* Elevated 15770m2 block
- \* Driveway leading to housing slab
- \* Power, water and septic tank already installed
- \* 6 X 12 metre shed with power
- \* Nestled in a tranquil landscaped garden with creek
- \* Only minutes away from shopping centres, schools and motorway