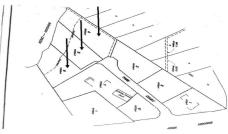

## COLLAPSED CONTRACT - MUST SELL NOW - THE BEST VACANT LAND IN TOWN

USABLE ACREAGE - BEAUTIFULLY MANICURED - READY TO BUILD LOTS 4 & 5 SOLD LOT 6 STILL AVAILABLE

PRICE: \$400,000

Set on the EXCLUSIVE 'Park Court' these magnificent acreage blocks are located at the end of what is arguably one of the best boutique streets in Mudgeeraba and are perfectly presented to let your dreams be your reality.

The ideal location is just a short distance to a variety of the best facilities including the Robina Shopping Center, Mudgeeraba Town Center, M1 as well as a minute or two drive to Somerset College.

THE NEW AND LAST RELEASE AVAILABLE:

. Lot 4 (SOLD)

Sandra Liebenberg // 0437081639

sandra@slpropertiesgc.com.au // www.slpropertiesgc.com.au