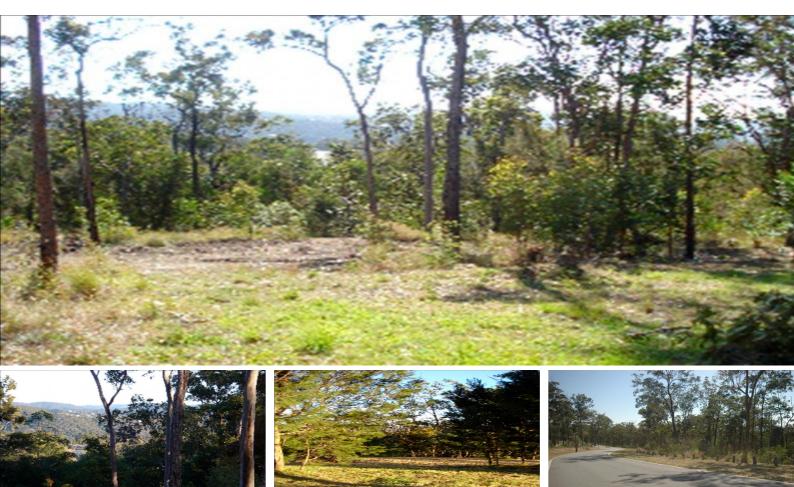

## **PRIME LAND - PRIME LOCATION - BUILD NOW**

With its unique natural environment, this attractive opportunity of 4,277 m2 parcel of land surrounded by some of the Gold Coasts most impressive homes situated in Mudgeeraba Forest offers the very best of family living within minutes to some of the best private schools such as, Kings College, All Saints and Somerset College.

The perfect site to create a superb new family residence

Features include:

- . Land size 4,277 m2
- . Town Water
- . The ESTATE..winner of Gold Coast City Council 'Green Open Space Award'
- . Hinterland views
- . Surrounded By Nature Reserve