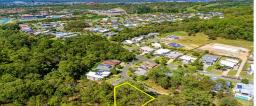

## PRIME VACANT 1140M2 LAND IN CLOVER HILL ESTATE!!

Take advantage of the elevated location and capture the gorgeous views with cooling breezes from your new home.

Position at the end of a cul-de-sac ensuring total privacy , perfect for family living. The rear of the property backs onto Private environmentally protected land, never to be developed .

## Features:

- . Generous 1140m2 private block
- . Elevated block with amazing corner frontage to take advantage of the view
- . Surrounded by quality homes in a family friendly location
- . Excellent location close to the finest of private and state schools
- . Close to shops, golf courses & a short drive to the Gold Coast beaches
- . Robina town centre and train station is a 5 minute drive away