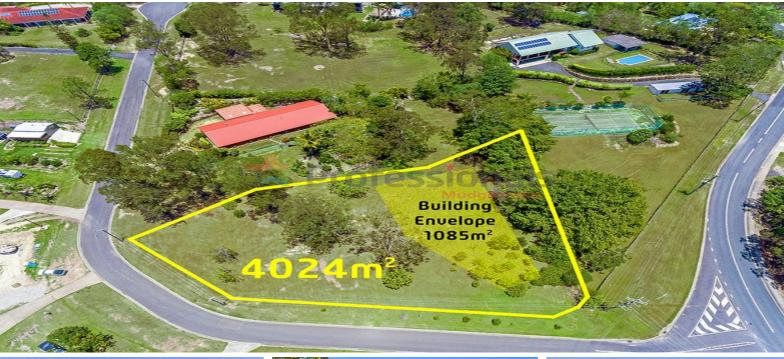

## 1 ACRE OF VACANT LAND IN TALLAI!!

Build your dream home on this amazing usable block of land in the heart of Tallai. Positioned in a private cul-de-sac, perfect for family living. Surrounded by quality homes ,this is an opportunity not to be missed.

## Features:

Softly contoured and easement free; the property enjoys prime location Zoned park residential

Surrounded by quality homes in a family friendly location

Excellent location close to shopping centres, schools, and all family conveniences

Design your dream home

4024sqm sqm or approx 1 acre

Less than 3 minutes to M1 Motorway

Close to shops, golf courses & a short drive to the Gold Coast beaches

Well developed natural tree growth

Sandra Liebenberg // 0437081639