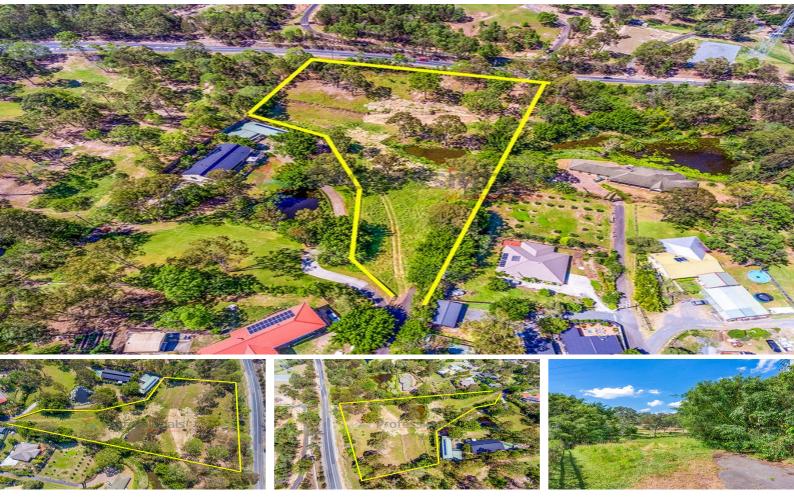

## **3 ACRES OF VACANT LAND IN TALLAI!**

This ready to build land offers an exciting opportunity to embrace the private surrounds and construct your dream residence. The idyllic, secluded location is within easy reach of all main stream amenities and highly sought after schools.

With driveway access and well designed dam & catchment area to a private 11,350 sqm is a perfect opportunity to secure one of the best approx 3 acre parcels available in today's market

Features:

- . Softly contoured and easement free; the property enjoys prime location
- . zoned park residential
- . Surrounded by quality homes in a family friendly location
- . Excellent location close to the shopping centres, schools, and all family conveniences
- . Design your dream home or 2 separate homes (subject to council approval)
- . 11,350 sqm or approx 3 acres with spring-fed dam
- . Bitumen driveway entrance
- . Well designed dam & catchment area
- . Less than approx 10 minutes to M1 Motorway
- . Close to shops, golf courses & a short drive to the Gold Coast beaches
- . Well developed natural tree growth