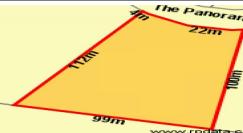

PRICE: \$550,000

**OPEN FOR INSPECTION:** 

N/A

- \* 7618 m2 approximate block
- \* Sealed private driveway
- \* Prepared building pad
- \* Town Water, septic
- \* Power & phone lines
- \* Geotech and engineering reports
- \* Hydraulic (plumbing drawings)
- \* Completed house plans