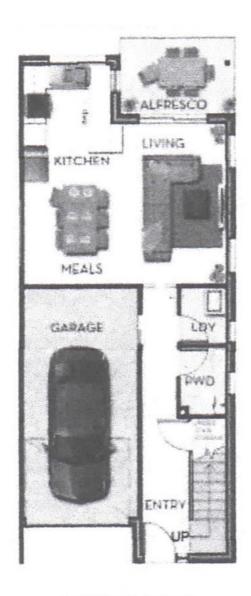

#### Lower level Features

- Open plan spacious Living and dining
- Modern kitchen with Gas cook tops, quality stainless steel appliances & stone bench tops
- Internal laundry
- Handy 3rd toilet downstairs
- Understairs storage
- Single Remote lock up garage
- Side access to back area

# 5/15 ABERCROMBIE STREET, **MANGO HILL**

**GROUND FLOOR** 

**FIRST FLOOR** 

| GF Living  | 48.07m <sup>2</sup> |
|------------|---------------------|
| Garage     | 19.73m²             |
| Alfresco   | 6.00m <sup>2</sup>  |
| FF Living  | 65.43m²             |
| Deck       | 3.29m <sup>2</sup>  |
| Total Area | 142.53m²            |

Disclaimer: Please note this floor plan is for marketing purposes and is to be used as a guide only. All dimensions are estimates only and may not be exact measurements.

Disclaimer: Whilst every effort has been made to ensure the accuracy of these particulars, no warranty is given by the vendor or the agent as to their accuracy. Interested parties should not rely on these particulars as representations of fact but must instead satisfy themselves by inspection or otherwise. (a) realty