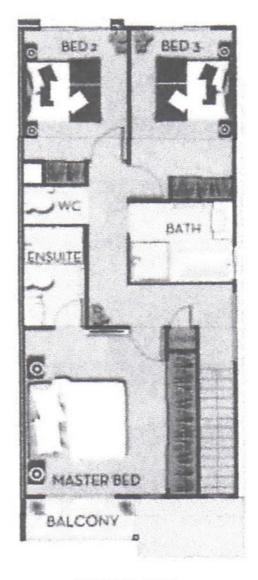

#### Upper level Features

- Master bedroom with large and spacious ensuite with and shower
- Two additional spacious bedrooms with Built in robes
- Separate toilet
- Family bathroom with shower and bath

# 5/15 ABERCROMBIE STREET, **MANGO HILL**

**GROUND FLOOR** 

**FIRST FLOOR** 

| GF Living  | 48.07m <sup>2</sup> |
|------------|---------------------|
| Garage     | 19.73m²             |
| Alfresco   | 6.00m <sup>2</sup>  |
| FF Living  | 65.43m²             |
| Deck       | 3.29m <sup>2</sup>  |
| Total Area | 142.53m²            |

Disclaimer: Please note this floor plan is for marketing purposes and is to be used as a guide only. All dimensions are estimates only and may not be exact measurements.

Disclaimer: Whilst every effort has been made to ensure the accuracy of these particulars, no warranty is given by the vendor or the agent as to their accuracy. Interested parties should not rely on these particulars as representations of fact but must instead satisfy themselves by inspection or otherwise. (a) realty