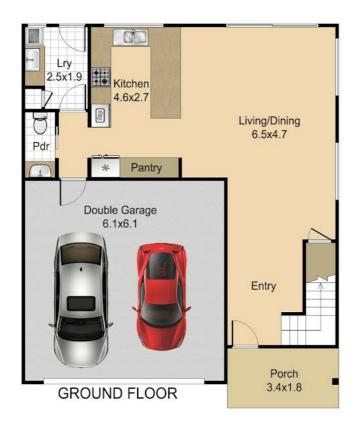

#### Town House Features:

- Body Corp Fees \$60 per week (approx)
- Open plan living of combined dining and lounge down stairs
- Off-set large kitchen with stone bench tops
- Down stairs powder room
- Double lock up garage
- Three bedrooms all with built-in cupboards
- Master ensuite & walk-in wardrobe
- Air-conditioning throughout
- Solar 2.2 Kw
- NBN
- Terrace & courtyard areas
- 1 year membership to North Pine Golf Course
- 15-acre Golf course neighbour
- Train Station close servicing express trains into Brisbane City
- Trails and cross-site pathways for cyclists and pedestrians
- 10 km from major shopping centres
- University of Sunshine Coast 6km away
- Excellent private schools
- Main bus route for easy transportation to schools and shopping centres etc

## 3 BED | 2 BATH | 2 CAR

PRICE:

Sold For \$595,000.00

**OPEN FOR INSPECTION:** 

N/A

Tamara Kenny 0415309501 tamarahamilton@atrealty.com.au www.atrealty.com.au

Disclaimer: Please note this floor plan is for marketing purposes and is to be used as a guide only. All dimensions are estimates only and may not be exact measurements.