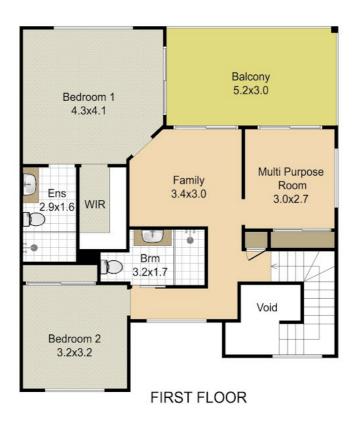

#### Town House Features:

- Body Corp Fees \$60 per week (approx)
- Open plan living of combined dining and lounge down stairs
- Off-set large kitchen with stone bench tops
- Down stairs powder room
- Double lock up garage
- Three bedrooms all with built-in cupboards
- Master ensuite & walk-in wardrobe
- Air-conditioning throughout
- Solar 2.2 Kw
- NBN
- Terrace & courtyard areas
- 1 year membership to North Pine Golf Course
- 15-acre Golf course neighbour
- Train Station close servicing express trains into Brisbane City
- Trails and cross-site pathways for cyclists and pedestrians
- 10 km from major shopping centres
- University of Sunshine Coast 6km away
- Excellent private schools
- Main bus route for easy transportation to schools and shopping centres etc

## 3 BED | 2 BATH | 2 CAR

PRICE:

Sold For \$595,000.00

**OPEN FOR INSPECTION:** 

N/A

Tamara Kenny 0415309501 tamarahamilton@atrealty.com.au www.atrealty.com.au

Disclaimer: Please note this floor plan is for marketing purposes and is to be used as a guide only. All dimensions are estimates only and may not be exact measurements.