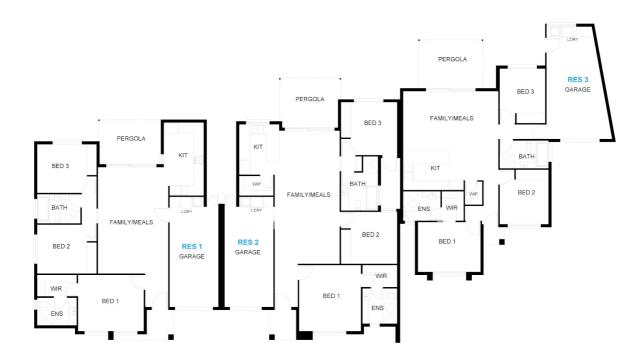

Currently being built by boutique builder, Stunning Homes, the fixed price turn-key luxury house and land packages include 3 bedrooms, ensuite, bathroom, storage, open plan living area, pergola and a garage.

The under construction steel framed premium homes have the following features:

- Attractive and individualistic fully rendered façade.
- 3 spacious bedrooms.
- Walk in robe and ensuite to master bedroom.
- Mirrored sliding built in robes to bedrooms 2 and 3.
- Premium flooring throughout the house.
- 2.7m high ceilings with LED downlights throughout.
- Ducted and zoned reverse-cycle air conditioning throughout.
- Designer kitchen with stone bench top, stainless steel appliances, gas cooktop, double sink, contemporary tapware, dishwasher, soft close drawers, and water point for your fridge.
- Ensuite and bathroom with premium basins & tapware, designer shower heads, semi-frameless shower screens, superior floor to ceiling tiles, toilets, and combo lights.
- Attractive laundry with storage.
- A garage with automated contemporary panel lift door.
- Gas instantaneous hot water system.
- NBN provision.
- Fully insulated.
- Pergola with decent backyard.
- Low maintenance landscaping, letterbox and much more....