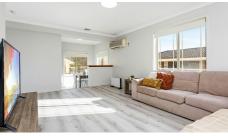

#### Features Include:

- Two well proportioned bedrooms with built in robes
- Master suite is generously bigger & equipped with a wall length mirrored built in robe & ceiling fan
- Newly installed air conditioning units to both bedrooms
- Expansive living room equipped with a split system air conditioning unit
- Sunken dining room & kitchen
- Well appointed galley style kitchen with ample cupboard & bench space
- Stainless steel appliances including a dishwasher
- Bright & airy bathroom equipped with a bathtub & double length shower
- Separate toilet
- New flooring
- Fresh coat of paint throughout
- New doors installed throughout
- Linen closet
- Spacious laundry equipped with a second toilet & backyard access
- Under stairs storage
- Back courtyard includes recent updates catering to those seeking a low maintenance yard & include fully concreted the courtyard & installation of the undercover entertaining area
- Garden shed
- Fold down clothesline allows for extra space
- Side access to courtyard
- Recent landscaping to front garden
- Recently installed timber decking to front porch
- Single garage with internal access
- The body corporate appointed to manage this complex takes care of the front lawn