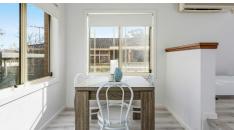

#### Features Include:

- Two well proportioned bedrooms with built in robes
- Master suite is generously bigger & equipped with a wall length mirrored built in robe & ceiling fan
- Newly installed air conditioning units to both bedrooms
- Expansive living room equipped with a split system air conditioning unit
- Sunken dining room & kitchen
- Well appointed galley style kitchen with ample cupboard & bench space
- Stainless steel appliances including a dishwasher
- Bright & airy bathroom equipped with a bathtub & double length shower
- Separate toilet
- New flooring
- Fresh coat of paint throughout
- New doors installed throughout
- Linen closet
- Spacious laundry equipped with a second toilet & backyard access
- Under stairs storage
- Back courtyard includes recent updates catering to those seeking a low maintenance yard & include fully concreted the courtyard & installation of the undercover entertaining area
- Garden shed
- Fold down clothesline allows for extra space
- Side access to courtyard
- Recent landscaping to front garden
- Recently installed timber decking to front porch
- Single garage with internal access
- The body corporate appointed to manage this complex takes care of the front lawn