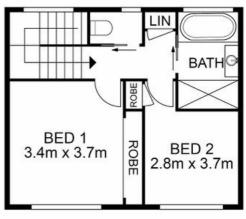

#### Features Include:

- Two well proportioned bedrooms with built in robes
- Master suite is generously bigger & equipped with a wall length mirrored built in robe & ceiling fan
- Newly installed air conditioning units to both bedrooms
- Expansive living room equipped with a split system air conditioning unit
- Sunken dining room & kitchen
- Well appointed galley style kitchen with ample cupboard & bench space
- Stainless steel appliances including a dishwasher
- Bright & airy bathroom equipped with a bathtub & double length shower
- Separate toilet
- New flooring
- Fresh coat of paint throughout
- New doors installed throughout
- Linen closet
- Spacious laundry equipped with a second toilet & backyard access
- Under stairs storage
- Back courtyard includes recent updates catering to those seeking a low maintenance yard & include fully concreted the courtyard & installation of the undercover entertaining area
- Garden shed
- Fold down clothesline allows for extra space
- Side access to courtyard
- Recent landscaping to front garden
- Recently installed timber decking to front porch
- Single garage with internal access
- The body corporate appointed to manage this complex takes care of the front lawn

### 2 BED | 1 BATH | 1 CAR

PRICE:
Just Listed

OPEN FOR INSPECTION: N/A

Huss Al Salemi 0411699419 huss@atrealty.com.au www.agencycentral.com.au

ENTRY LEVEL

**UPPER LEVEL** 

Disclaimer: Please note this floor plan is for marketing purposes and is to be used as a guide only. All dimensions are estimates only and may not be exact measurements.