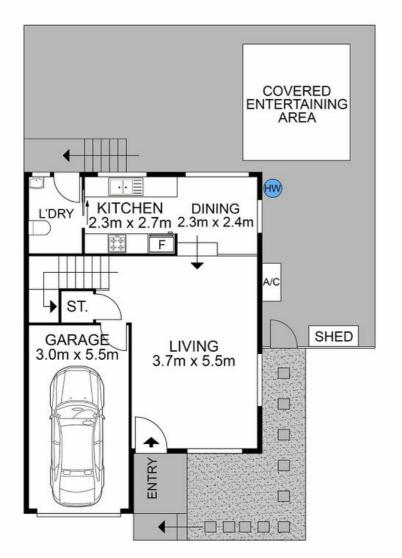

#### Features Include:

- Two well proportioned bedrooms with built in robes
- Master suite is generously bigger & equipped with a wall length mirrored built in robe & ceiling fan
- Newly installed air conditioning units to both bedrooms
- Expansive living room equipped with a split system air conditioning unit
- Sunken dining room & kitchen
- Well appointed galley style kitchen with ample cupboard & bench space
- Stainless steel appliances including a dishwasher
- Bright & airy bathroom equipped with a bathtub & double length shower
- Separate toilet
- New flooring
- Fresh coat of paint throughout
- New doors installed throughout
- Linen closet
- Spacious laundry equipped with a second toilet & backyard access
- Under stairs storage
- Back courtyard includes recent updates catering to those seeking a low maintenance yard & include fully concreted the courtyard & installation of the undercover entertaining area
- Garden shed
- Fold down clothesline allows for extra space
- Side access to courtyard
- Recent landscaping to front garden
- Recently installed timber decking to front porch
- Single garage with internal access
- The body corporate appointed to manage this complex takes care of the front lawn

### 2 BED | 1 BATH | 1 CAR

PRICE:
Just Listed

OPEN FOR INSPECTION: N/A

Huss Al Salemi 0411699419 huss@atrealty.com.au www.agencycentral.com.au

ENTRY LEVEL

**UPPER LEVEL** 

Disclaimer: Please note this floor plan is for marketing purposes and is to be used as a guide only. All dimensions are estimates only and may not be exact measurements.