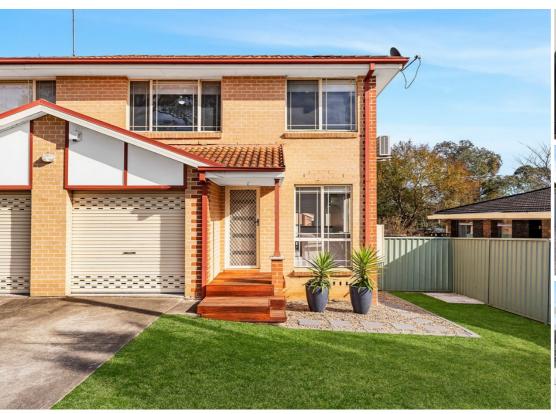

#### 2/29 KINGSCLARE STREET **LEUMEAH**

#### A CONVENIENT START

Look forward to having all of your modern comforts conveniently located at your fingertips. Whether you're a first home buyer or growing your investment portfolio, you will be impressed with what this immaculate townhouse has to offer. Treated to a recent cosmetic facelift, its fresh & vibrant interiors can be adorned from entry to exit. Located in a quiet complex of 5, it offers those who lead a busy schedule, a low maintenance lifestyle while encompassing comfort with practicality spread over an impressive two story floor plan.

#### Features Include:

- Two well proportioned bedrooms with built in robes
- Master suite is generously bigger & equipped with a wall length mirrored built in robe & ceiling fan
- Newly installed air conditioning units to both bedrooms
- Expansive living room equipped with a split system air conditioning unit
- Sunken dining room & kitchen
- Well appointed galley style kitchen with ample cupboard & bench space
- Stainless steel appliances including a dishwasher
- Bright & airy bathroom equipped with a bathtub & double length shower
- Separate toilet
- New flooring
- Fresh coat of paint throughout
- New doors installed throughout
- Linen closet
- Spacious laundry equipped with a second toilet & backyard access
- Under stairs storage
- Back courtyard includes recent updates catering to those seeking a low maintenance yard & include fully concreted the courtyard & installation of the undercover entertaining area
- Garden shed
- Fold down clothesline allows for extra space
- Side access to courtyard
- Recent landscaping to front garden
- Recently installed timber decking to front porch
- Single garage with internal access
- The body corporate appointed to manage this complex takes care of the front lawn