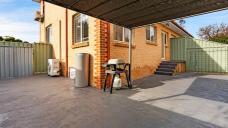

#### Features Include:

- Two well proportioned bedrooms with built in robes
- Master suite is generously bigger & equipped with a wall length mirrored built in robe & ceiling fan
- Newly installed air conditioning units to both bedrooms
- Expansive living room equipped with a split system air conditioning unit
- Sunken dining room & kitchen
- Well appointed galley style kitchen with ample cupboard & bench space
- Stainless steel appliances including a dishwasher
- Bright & airy bathroom equipped with a bathtub & double length shower
- Separate toilet
- New flooring
- Fresh coat of paint throughout
- New doors installed throughout
- Linen closet
- Spacious laundry equipped with a second toilet & backyard access
- Under stairs storage
- Back courtyard includes recent updates catering to those seeking a low maintenance yard & include fully concreted the courtyard & installation of the undercover entertaining area
- Garden shed
- Fold down clothesline allows for extra space
- Side access to courtyard
- Recent landscaping to front garden
- Recently installed timber decking to front porch
- Single garage with internal access
- The body corporate appointed to manage this complex takes care of the front lawn