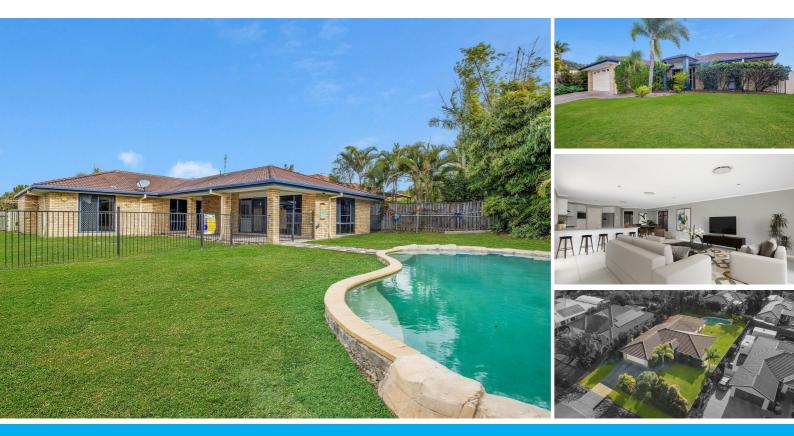

## UNDER CONTRACT

This elegant contemporary home, perfectly positioned on a leafy easy-care, flat 922m2 block to maximise elevation, sit's proudly on the high side of the cul de sac, offering effortless family-friendly living of the highest calibre, within walking distance to local schools, parks, and public transport. A charming 29 Square (270 sqm) CORAL HOMES, circa 2006 built, brick and tile house, delivers an exceptionally spacious living environment.

- \* 4 large bedrooms all with built ins.
- \* 270sqm or 29 Squares under roof
- \* Two separate living areas, family room at the distant rear and media room to the front, providing great acoustic separation.
- \* Superb soaring Cathedral ceilings to the media/ lounge room
- \* Two bathrooms, en suite to Master bedroom with corner spa bath
- \* Zoned ducted air conditioning/heating
- \* 922m2 flat block with 3.2m side access for a trailer or jet ski
- \* Modern Kitchen with Dishwasher and 5 burner gas cooktop/stainless steel range style oven
- \* Security screens and flyscreen's

## 4 BED | 2 BATH | 2 CAR

PRICE: OVER \$939,000

OPEN FOR INSPECTION: N/A

Andrew Colley 0488217803 andrewcolley@atrealty.com.au andrewcolley.com.au