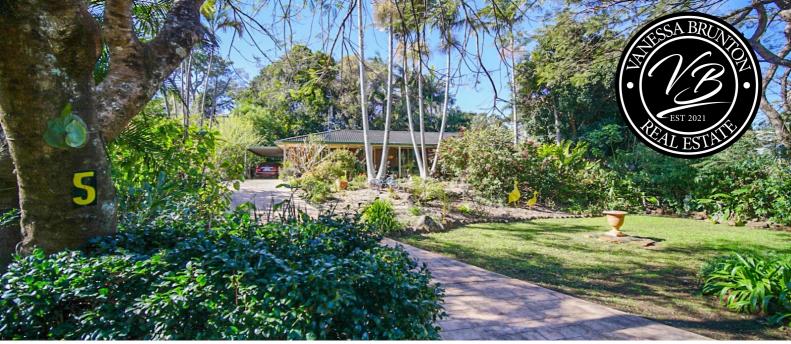

## 5 BED | 1 BATH | 2 CAR

- 5 Rainbow Park Drive, Mapleton, QLD, 4560
- 5 Rainbow Park Drive, Mapleton is an exceptional property on a large, landscaped 1397 m2 offering a solid, low-set 3 bedroom brick home plus a separate 2 bedroom studio tucked away at the back that will delight those working from home or perhaps if you're looking for dual living.
- Rainbow Park Drive, Mapleton's best street.
- Easy walk to the Post Office, Lilyponds Park, Mapleton School, IGA, Library, Mapleton Pub, Doctors, Cafes and Shops.
- View the VB REAL ESTATE video walkthrough.
- Low maintenance 3 Bedroom, 1 Bathroom brick lowset home.
- $\hbox{- Separate 2 bedroom Studio currently used for meditation/reiki/} \ massage \ would \ also \ be \ perfect \ for \ extended \ family \ to \ stay.$
- Fenced 1397m2 Landscaped easy care gardens. Room for big shed or caravan.
- Septic, brand new electric HWS, Solar Electricity, 3 x Water Tanks, Shed.
- 15 mins in the car to Nambour, 30 mins to the best beaches on the Sunshine Coast.