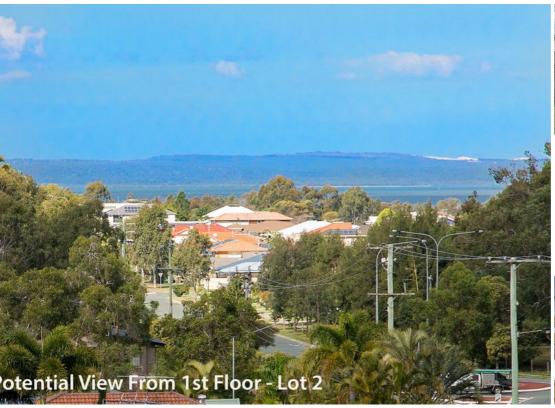

## LOOKING FOR A SMALL BLOCK WITH A 13.6 MT FRONTAGE AND BAY VIEWS... CHECK OUT THIS OPTION...

Call us to discuss your options ......

13.6 meter Frontage offers side access for a boat or Motor Home...

Unique opportunity to build your dream home OR Investment on a beautiful block of land with views to Stradbroke Island.  $\cdot$ 

Situated on the hill on the eastern side of Bloomfield St. a quiet established location - Why settle for a block without a view

Build to your own design or use the 2 Storey House Plans included with the Sale .