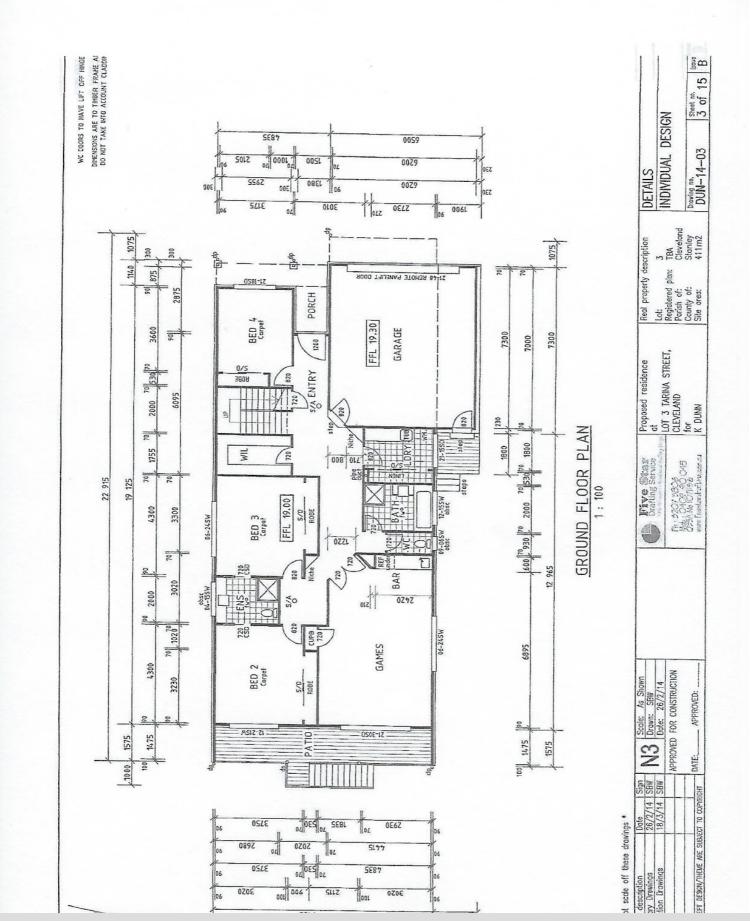

Situated on the hill on the eastern side of Bloomfield St. a quiet established location - Why settle for a block without a view

Build to your own design or use the 2 Storey House Plans included with the Sale .

## 0 BED | 0 BATH | 0 CAR

PRICE:

Offers over \$360,000

**OPEN FOR INSPECTION:** 

N/A

Kevin Strachan 0405563820 kevinstrachan@atrealty.com.au www.atrealty.com.au

Disclaimer: Please note this floor plan is for marketing purposes and is to be used as a guide only. All dimensions are estimates only and may not be exact measurements.