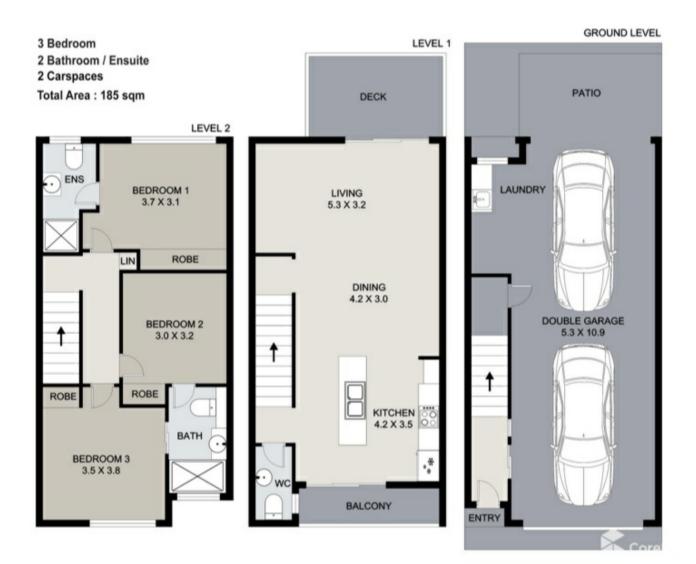

#### Disclaimer:

The Floorplan featured in this advertisement is on the reverse for this particular property, and there is no courtyard on the ground level beyond the garage.

### 3 BED | 2 BATH | 2 CAR

PRICE: Offers over \$495,000

OPEN FOR INSPECTION: N/A

Jane Vella 0449110979 janevella@atrealty.com.au www.atrealty.com.au

Disclaimer: Please note this floor plan is for marketing purposes and is to be used as a guide only. All dimensions are estimates only and may not be exact measurements.