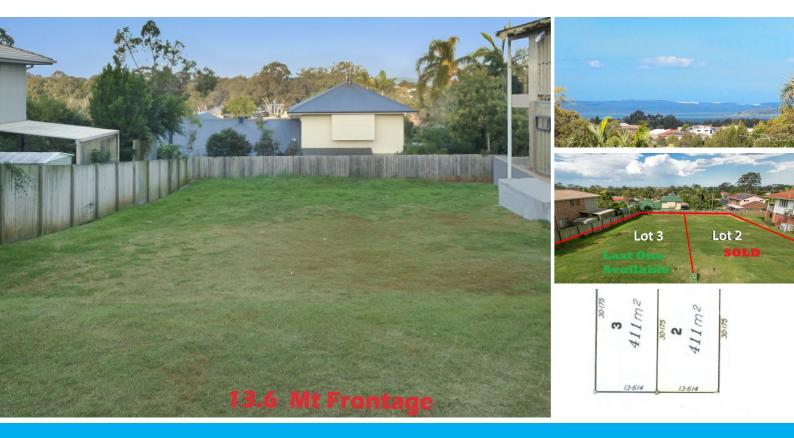

#### LOT 3/ TARINA ST CLEVELAND

### FROM \$349,000 PRICE REDUCTION MUST SELL NEGOTIABLE LAST ONE ... 13.6 METER

SELLER HAS REDUCED THIS LAST REMAINING BLOCK FOR URGENT SALE All genuine offers will be presented ... so don't let this wider frontage opportunity pass you by -Call us to Discuss.... AGENT AVAILABLE 7 DAYS ..

Looking for land with a WIDER THAN 10 mt frontage. (10mt is now the std/normal small lot frontage)

This is the last one available in this elevated prime position

Lot 2 has SOLD & building is well under way - come & meet your new neighbours.

Unique opportunity to build your Home OR an investmnt home with views to Stradbroke Island. Situated on the hill, east of Bloomfield St.

In a quiet established location

- Why settle for a block without a view OR great Bay breezes ?

Build to your own design or use the FREE 2 Storey House Plans included with this Sale .

WHY this block is great value.

- \* Elevated 411m2 -
- \* Wider 13.6 frontages 33% wider that the Standard 10 meter blocks -
- \* All services connected ready to build
- \* Allows for better side access
- \* Easterly aspect
- \* Cooling bay breezes
- \* Also suit SMSF investors and overseas buyers..
- We can also introduce you to :
- \* Excellent reliable Builders