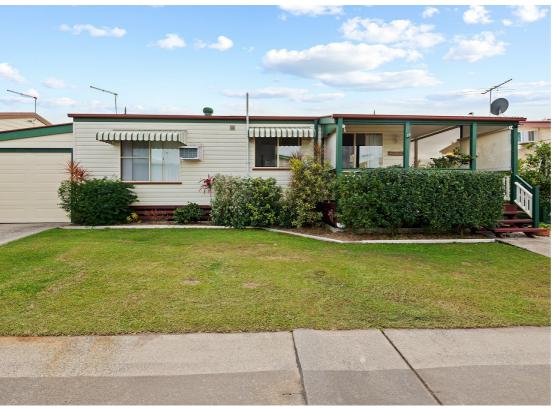

#### TWO BEDROOM HOME WITH ROOM TO GROW!

This lovely 2 bedroom home in Pacific Palms Over 50's Resort at Burpengary East has extra space to grow the veges or just keep the green thumb working.

Updated kitchen with plenty of storage and a dishwasher too. A dining area which flows into the living room and outside to the back deck and your garden view. This home is a little slice of serenity on the outskirts of Pacific Palms Resort.

2 good sized bedrooms (Main will easily take a King Bed and a 3.5mtr built in cupboard), and the bathroom has been revamped to include a spot for the washing machine. So convenient!

Decks on the back (north facing) and the front (south & east facing) means no matter what the season there's always a place to enjoy 'relaxed living'. (Toast your toes in winter, or enjoy a cool breeze in summer - beautiful)

1 car garage with room for a bit of a workshop and an indoor clothesline are just some of the added benefits.

This little gem needs to be seen now cause it won't last long.

Join in the resort lifestyle with Lawn Bowls and 2 pools. The bus stops just outside the park so accessing shopping centres etc is a breeze.