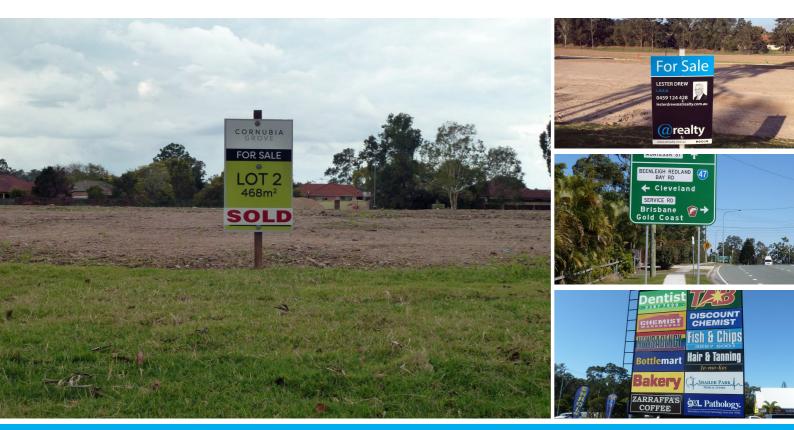

#### 2 TRISTANIA STREET CORNUBIA

### FOR SALE

#### LOOKING FOR THE BEST AREA TO BUILD?

This 20m wide frontage level allotment is located in Tristania Street, Cornubia a suburb of Logan City, situated 30 kilometres south-east of Brisbane. The nearest largest landmark is the Logan Hyperdome shopping centre - one of the largest undercover shopping malls in Queensland.

#### 0 BED | 0 BATH | 0 CAR

PRICE: Sold by Lester Drew

OPEN FOR INSPECTION: N/A

Lester Drew 0459124428 lesterdrew@atrealty.com.au www.atrealty.com.au