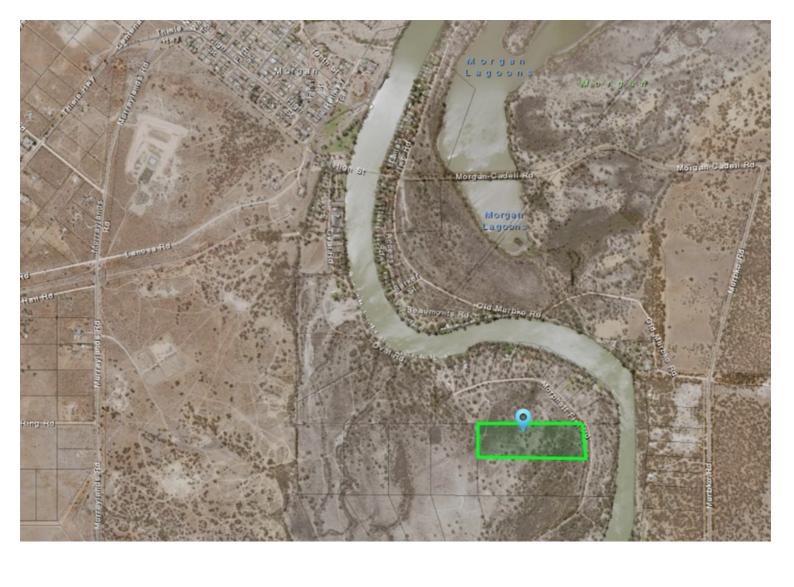

## SECLUDED AND PEACEFUL RETREAT!

There's nothing quite as restorative as a weekend with nature.

Satisfy those outdoor cravings and check out this 20 acre secluded River flat property located at Morphett Flat. Only 2km from Morgan as the crow flies, or a short 6km drive this property is set too GO With several caravans as accomodation options, hot and cold water, shower and a loo. The current owner has no further use for the property and has said sell the lot. What you see is what you get, water pumps, tanks, Generator, it's all ready to go. So grab a change of clothes, a towel, an Esky, a loaf of bread, a pack of sausages and you are ready to go.