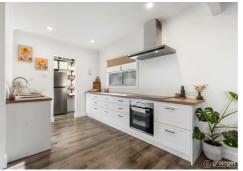

Boasting an open-plan kitchen/meals area, two living zones, master bedroom with large walk-in robe, two remaining bedrooms with built-in robes, and a central bathroom and laundry.

Step outside under the covered outdoor entertaining area that overlooks the rear yard and an oversized garage/workshop/mancave featuring 15amp power and a coonara wood-heater, plus there is also an additional two carports – plenty of off-street parking for your caravan, boat, cars etc.