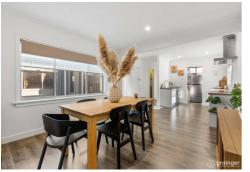

Boasting an open-plan kitchen/meals area, two living zones, master bedroom with large walk-in robe, two remaining bedrooms with built-in robes, and a central bathroom and laundry.

Step outside under the covered outdoor entertaining area that overlooks the rear yard and an oversized garage/workshop/mancave featuring 15amp power and a coonara wood-heater, plus there is also an additional two carports – plenty of off-street parking for your caravan, boat, cars etc.