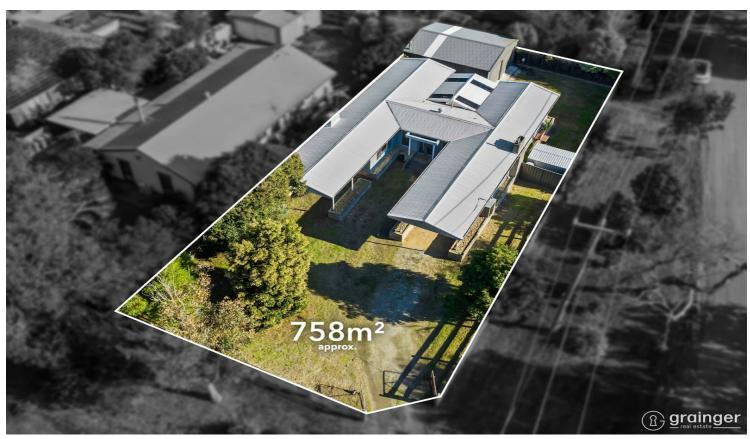

## TRADIE'S... THIS ONE'S FOR YOU!!!

3 🛱 | 1 📛 | 6 📾

Situated on a spacious 762sqm (approx.) corner allotment just metres away from Rutherford Inlet, sits this neat and tidy 3-bedroom home that would be ideal for downsizers, first home buyers, investors or tradies!