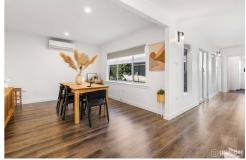

Boasting an open-plan kitchen/meals area, two living zones, master bedroom with large walk-in robe, two remaining bedrooms with built-in robes, and a central bathroom and laundry.

Step outside under the covered outdoor entertaining area that overlooks the rear yard and an oversized garage/workshop/mancave featuring 15amp power and a coonara wood-heater, plus there is also an additional two carports – plenty of off-street parking for your caravan, boat, cars etc.