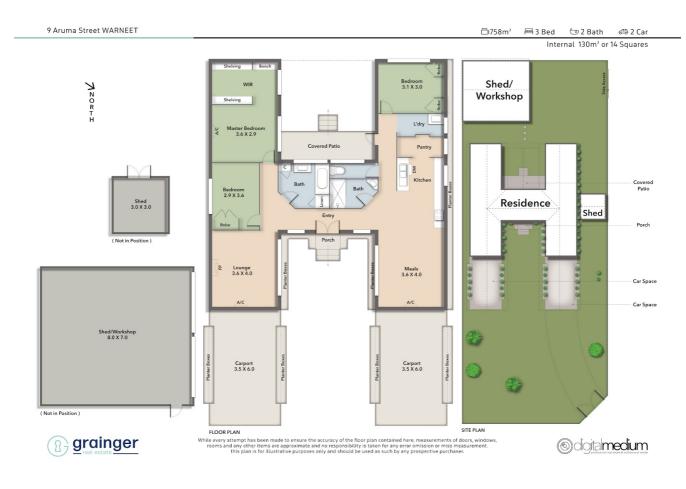

## TRADIE'S... THIS ONE'S FOR YOU!!!

3 🛱 | 1 📛 | 6 📾

Situated on a spacious 762sqm (approx.) corner allotment just metres away from Rutherford Inlet, sits this neat and tidy 3-bedroom home that would be ideal for downsizers, first home buyers, investors or tradies!

Boasting an open-plan kitchen/meals area, two living zones, master bedroom with large walk-in robe, two remaining bedrooms with built-in robes, and a central bathroom and laundry.

Step outside under the covered outdoor entertaining area that overlooks the rear yard and an oversized garage/workshop/mancave featuring 15amp power and a coonara wood-heater, plus there is also an additional two carports – plenty of off-street parking for your caravan, boat, cars etc.

Additional features include; split-system heating/cooling, open-fire place in the lounge room, freshly painted inside with new laminate flooring and carpet throughout, as well as the electrical metre has recently been updated.