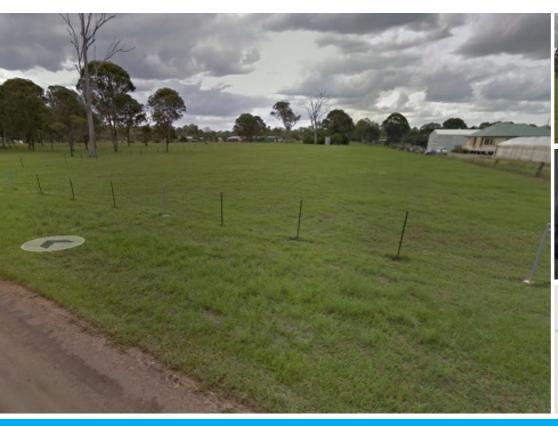

## THIS ONE TICKS ALL THE BOXES, PRIVATE, FLAT GROUND, GREEN, FULLY FENCED WITH A LARGE BUILDING ENVELO

This oine ticks all the boxes private with nice flat ground, Green grass and gardens, Fully Fenced with a large Building Envelope to build your dream home.

Located on the Quite Wendt Road in Chambers Flat these exceptional blocks would be on the market long Side by Side Blocks available please check my other listing for more information.

If you would like any further information please call me anytime.