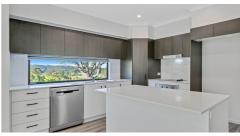

The kitchen is an entertainers delight with stone benchtops, new stainless steel appliances and loads of storage.

There is a ensuite and walkin robe for the master and main bathroom with a seperate laundry. Double lock up garage and room for parking two cars on the driveway.