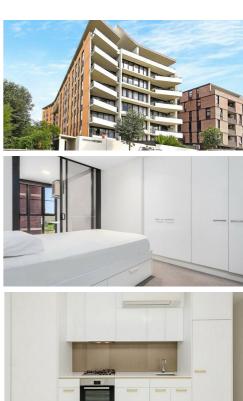

- Light filled living/dining flows onto enclosed balcony
- High ceilings, spacious floorplan, large storage cupboard
- Streamlined Caesarstone kitchen with stainless gas appliances
- One large bedroom with built-in wardrobes, opens to the balcony
- Quality mirror finish bathrooms with floor-to-ceiling mosaic tiles
- Internal laundry, air conditioning, video intercom entry, lift access
- Landscaped garden, children's playground and BBQ facilities
- Located in the sought-after Macarthur Girls High School catchment
- Minutes to Westfield, close to Sydney ferries/buses