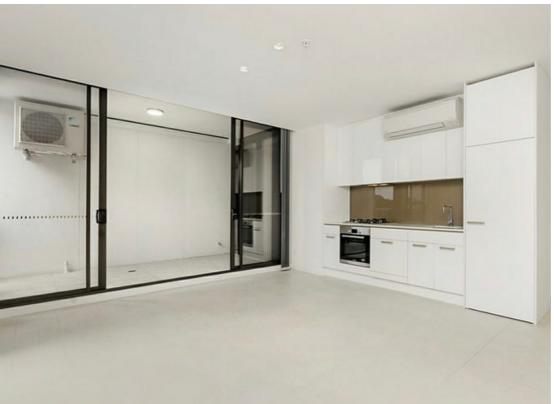

- Light filled living/dining flows onto enclosed balcony
- High ceilings, spacious floorplan, large storage cupboard
- Streamlined Caesarstone kitchen with stainless gas appliances
- One large bedroom with built-in wardrobes, opens to the balcony
- Quality mirror finish bathrooms with floor-to-ceiling mosaic tiles
- Internal laundry, air conditioning, video intercom entry, lift access
- Landscaped garden, children's playground and BBQ facilities
- Located in the sought-after Macarthur Girls High School catchment
- Minutes to Westfield, close to Sydney ferries/buses