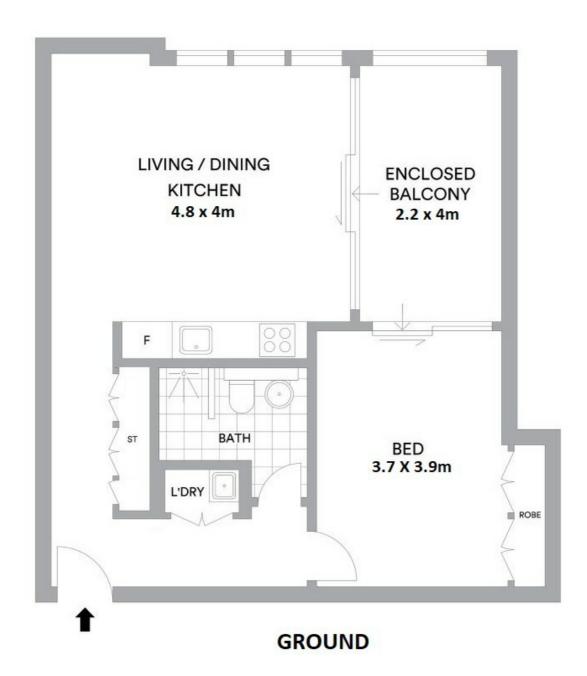

## 1 BED | 1 BATH | 0 CAR

PRICE:

\$418 per week

**OPEN FOR INSPECTION:** 

N/A

Jeremy Yuen 0412406039 jeremy@atrealty.com.au www.atrealty.com.au

Disclaimer: Please note this floor plan is for marketing purposes and is to be used as a guide only. All dimensions are estimates only and may not be exact measurements.