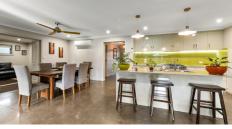

This home is well positioned in lovely Area on slightly elevated allotment.

Open plan living with Modern Kitchen overlooking a meals area and family room Complemented by Ceiling Fans Slow Combustion Heating and Split System Air-Conditioning.