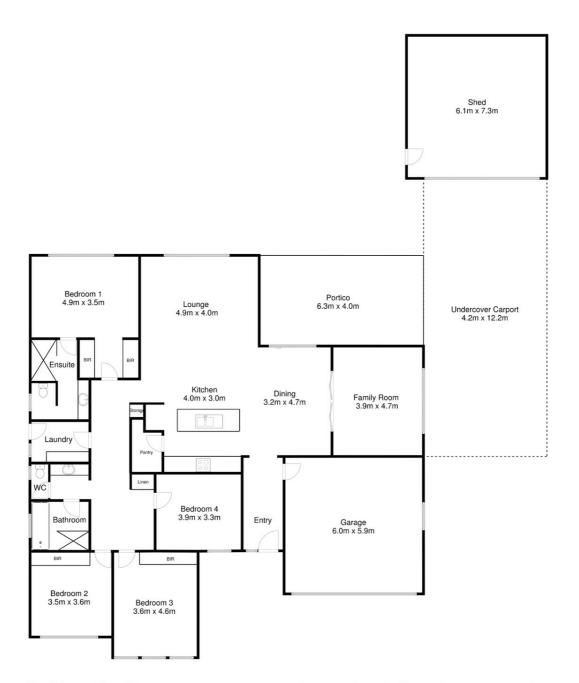

## 4 BED | 2 BATH | 8 CAR

PRICE:

\$675,000 to \$715,000

**OPEN FOR INSPECTION:** 

N/A

Peter Dempsey 0418854393 peterdempsey@atrealty.com.au peterdempseyatrealty.com RLA: 269823

Disclaimer: Floor Plan measurements are approximate and are for illustrative purposes only. While we do not doubt the floor plans accuracy, we make no guarantee, warranty or representation as to the accuracy and completeness of the floor plan

Disclaimer: Please note this floor plan is for marketing purposes and is to be used as a guide only. All dimensions are estimates only and may not be exact measurements.