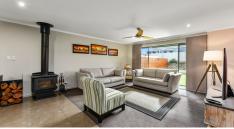

This home is well positioned in lovely Area on slightly elevated allotment.

Open plan living with Modern Kitchen overlooking a meals area and family room Complemented by Ceiling Fans Slow Combustion Heating and Split System Air-Conditioning.

Just off the Family Area is a rumpus room ideal for the family and would make a fantastic Theatre room.

There are 4 Large Bedrooms three with Built in robes and Ceiling Fans, plus the Main has beautifully appointed Ensuite and his and her Robes.