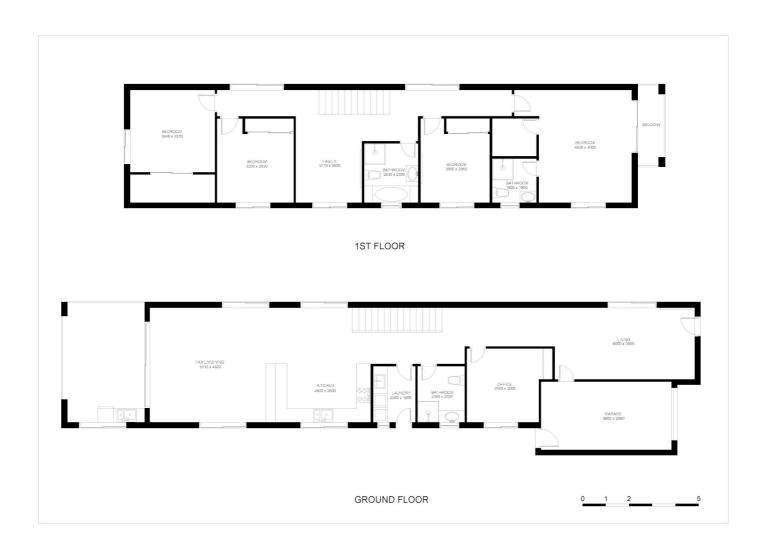

#### PROPERTY FEATURES:

- \* 5 generous bedrooms with walk-in wardrobes & ensuite for the main bedroom
- \* Quality kitchen with 40mm stone bench tops
- \* Combine dinning & lounge areas
- \* 3 Stylish bathrooms
- \* 1 lock up garage with remote control
- \* Internal laundry
- \* Ducted air conditioning system + video intercom system
- \* Alarm system & smoke alarm system
- \* Spacious rear alfresco area with kitchenette

## 5 BED | 3 BATH | 1 CAR

PRICE:

Contact Agent

**OPEN FOR INSPECTION:** 

N/A

Saul Soto 0402948807 saul.soto@atrealty.com.au www.atrealty.com.au

Disclaimer: Please note this floor plan is for marketing purposes and is to be used as a guide only. All dimensions are estimates only and may not be exact measurements.