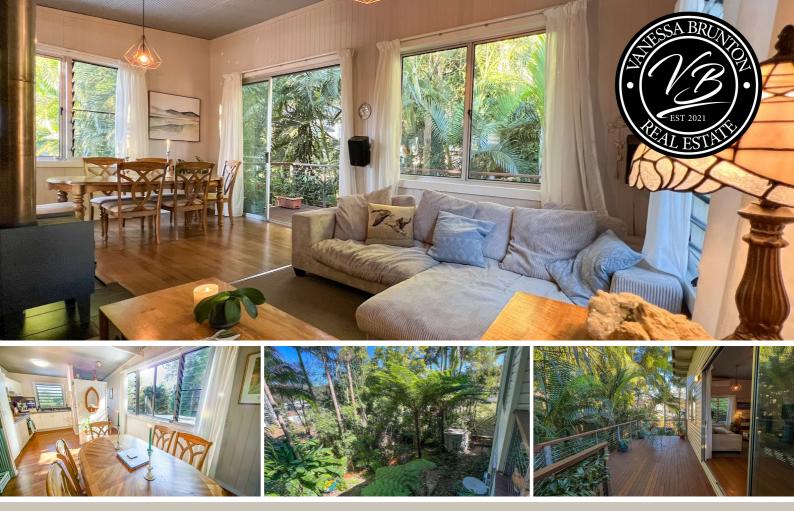

## 3 BED | 2 BATH | 2 CAR

16A Aspland Street, Nambour, QLD, 4560

Privately positioned on 604m2, 16A Aspland Street, Nambour offers a magical 3 bedroom, 2 bathroom home with a powered remote double garage plus laundry. The property oozes peaceful, positive energy and offers the owners the convenience of walking into Nambour with Aldi, Coles, Woolworths, speciality Shops, vibrant Cafes, Schools and medical all close by. Nature surrounds with no mowing, easy care gardens and birdsong to enjoy and the nearby Koala Park trail walk allows you to get into nature and stretch your legs.

- Light filled 3 Bedrooms, 2 Bathrooms.
- Double remote roller door Garage/Workshop with Laundry.
- Views of the hinterland from the kitchen sink.
- 604m2, no mowing just nature and birdsong.
- Tasmanian Oak timber flooring.
- View the VB REAL ESTATE video walkthrough.
- Solar electricity, town water & sewer, water tank, flood free and fenced.
- Split system reverse cycle air conditioner.
- Fireplace keeps the home cosy.