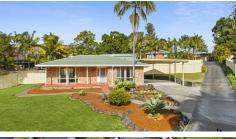

#### 1376SQM BLOCK - FANTASTIC OPPORTUNITY

What a great find this fabulous 3 bedroom family home in Boambee East is! Set on a huge 1376sqm, slightly elevated but mostly level block, there is plenty of room to build a large shed, add an inground swimming pool or even a granny flat (STCA). Inside this home is quite spacious and features a light filled lounge & dining room complete with a bay window. The large kitchen is central to this home and includes loads of bench & cupboard space plus a breakfast bar and also a family room. The main bedroom is a good size and includes a large built in robe, ceiling fan & direct access to the fully renovated 3 way bathroom with a separate toilet.

Outside you will find an undercover entertaining area that overlooks the huge backyard complete with a large garden shed. There is a fantastic 4 car carport plus double gate access to the back yard, perfect for tradies needing room to build their own shed for storage.