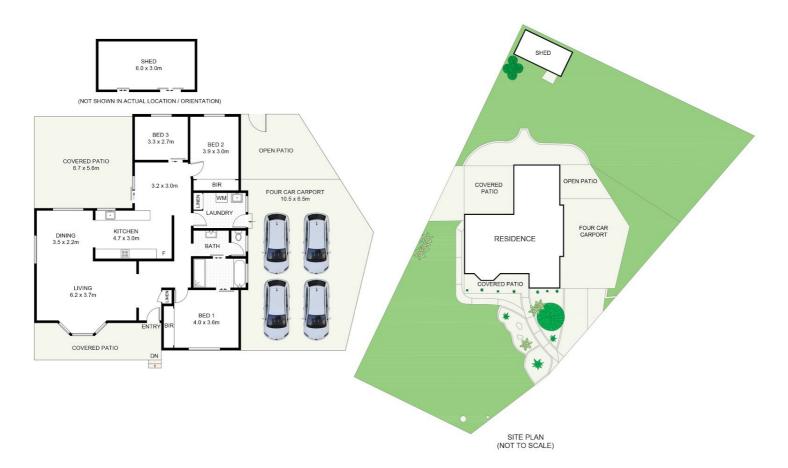

#### 1376SQM BLOCK - FANTASTIC OPPORTUNITY

What a great find this fabulous 3 bedroom family home in Boambee East is! Set on a huge 1376sqm, slightly elevated but mostly level block, there is plenty of room to build a large shed, add an inground swimming pool or even a granny flat (STCA). Inside this home is quite spacious and features a light filled lounge & dining room complete with a bay window. The large kitchen is central to this home and includes loads of bench & cupboard space plus a breakfast bar and also a family room. The main bedroom is a good size and includes a large built in robe, ceiling fan & direct access to the fully renovated 3 way bathroom with a separate toilet.

Outside you will find an undercover entertaining area that overlooks the huge backyard complete with a large garden shed. There is a fantastic 4 car carport plus double gate access to the back yard, perfect for tradies needing room to build their own shed for storage.

### 24 Seabreeze Place, Boambee East, NSW 2452

DISCLAIMER: PLANS SHOWN ARE FOR PRESENTATION PURPOSES AND ARE NOT PART OF ANY LEGAL DOCUMENT. ALL MEASUREMENTS AND FIGURES ARE APPROXIMATE.

Disclaimer: Please note this floor plan is for marketing purposes and is to be used as a guide only. All dimensions are estimates only and may not be exact measurements.