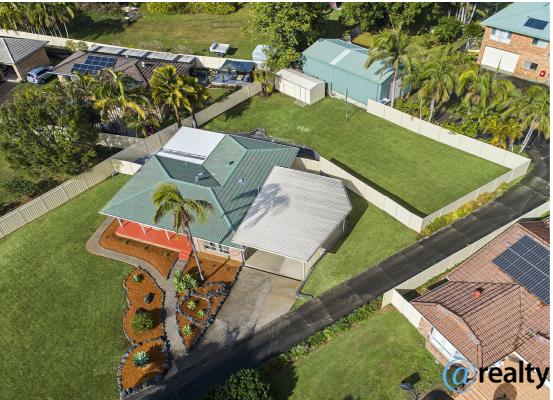

#### 1376SQM BLOCK - FANTASTIC OPPORTUNITY

What a great find this fabulous 3 bedroom family home in Boambee East is! Set on a huge 1376sqm, slightly elevated but mostly level block, there is plenty of room to build a large shed, add an inground swimming pool or even a granny flat (STCA). Inside this home is quite spacious and features a light filled lounge & dining room complete with a bay window. The large kitchen is central to this home and includes loads of bench & cupboard space plus a breakfast bar and also a family room. The main bedroom is a good size and includes a large built in robe, ceiling fan & direct access to the fully renovated 3 way bathroom with a separate toilet.

Outside you will find an undercover entertaining area that overlooks the huge backyard complete with a large garden shed. There is a fantastic 4 car carport plus double gate access to the back yard, perfect for tradies needing room to build their own shed for storage.

Situated in a very sought after quiet location, this home is close to schools & shopping centres and is perfect for those looking for land without the rural price tag. Expected to rent for approx. \$600pwk