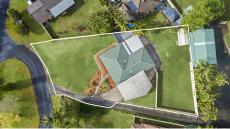

#### 1376SQM BLOCK - FANTASTIC OPPORTUNITY

What a great find this fabulous 3 bedroom family home in Boambee East is! Set on a huge 1376sqm, slightly elevated but mostly level block, there is plenty of room to build a large shed, add an inground swimming pool or even a granny flat (STCA). Inside this home is quite spacious and features a light filled lounge & dining room complete with a bay window. The large kitchen is central to this home and includes loads of bench & cupboard space plus a breakfast bar and also a family room. The main bedroom is a good size and includes a large built in robe, ceiling fan & direct access to the fully renovated 3 way bathroom with a separate toilet.

### 24 Seabreeze Place, Boambee East, NSW 2452

DISCLAIMER: PLANS SHOWN ARE FOR PRESENTATION PURPOSES AND ARE NOT PART OF ANY LEGAL DOCUMENT. ALL MEASUREMENTS AND FIGURES ARE APPROXIMATE.

Disclaimer: Please note this floor plan is for marketing purposes and is to be used as a guide only. All dimensions are estimates only and may not be exact measurements.