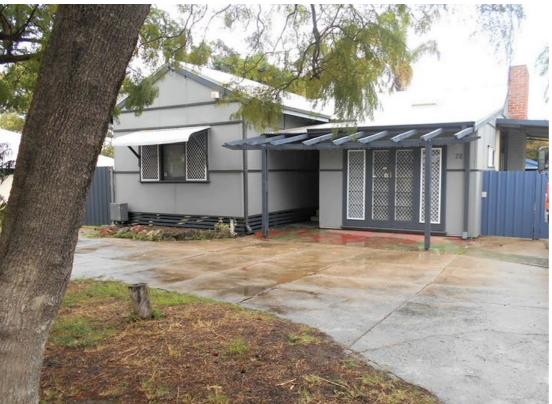

## **MEDINA MAGIC**

This very neat and tidy 2 bed plus sleep-out home is typical of the charm and character the is Medina. This home features solid jarrah floors, a large lounge central to interior which leads down into a big games room. The kitchen is a good size with ample cupboard and bench space. Good side access through to a double free-standing garage, big rear patio and large backyard. All on a 673m2 (approx.) block, close to Primary School, Shops and easy access to freeway, Rockingham and Freemantle.