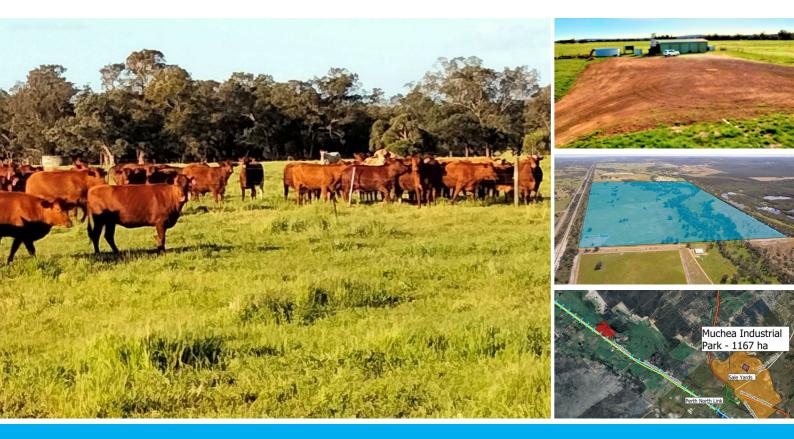

Located approximately 60km from Perth CBD, 45km from Joondalup, and 11km from Muchea Sale Yards, this exceptional 100.08ha property is a rare gem for the astute buyer looking for these rare characteristics.

Features:

Cleared parkland with 101,040kl water licence (expires 17 Aug 2031) 11ha under sprinklers 3-phase Power and solar panels 2 x equipped bores with sheds Winter creek 7m x 17m fully enclosed sheds with concrete floor, 5 roller doors, and power Steel and wood cattle yards Rainwater tanks The property is divided into 5 paddocks, with water reticulating to all, and is currently carrying 140 head of cattle. Suitable for horses and grazing pursuits, investments, or potential rail siding operations, this property offers endless options.