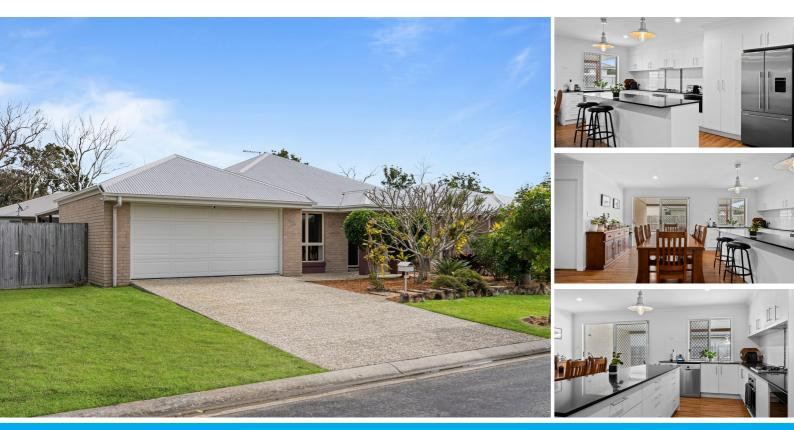

Boasting HUGE side access with concrete driveway to a large 2 x bay powered and insulated shed, this home has room for all the toys or cars. Take a step inside and be impressed by the size this home has to offer. With 4 oversized bedrooms with built in robes and well as seperate lounge room and laundry! If your an entertainer you'll love this home too with a massive kitchen with island ,stone bench tops and gas cooking opening up onto a huge patio area, making entertaining an ease!

Features include:

- Master with Ensuite & WIR
- 3 Bedrooms with BIWs
- Modern Kitchen with stone bench tops, island bench and gas cooking
- Open Plan Kitchen/Dining/Living
- Separate Lounge/Parents Retreat
- Modern Family Bathroom
- Internal Laundry
- Double Remote Lock Up Garage
- Under Cover Tiled Patio
- 600m2 Flat and fenced Block
- Double Gate Side Access
- Powered & Insulated 2x bay shed!
- Concrete Drive to shed
- House Built in 2013
- Solar Power (20 panels)
- Timber flooring throughout!
- Ceiling Fans throughout
- Security Screens throughout