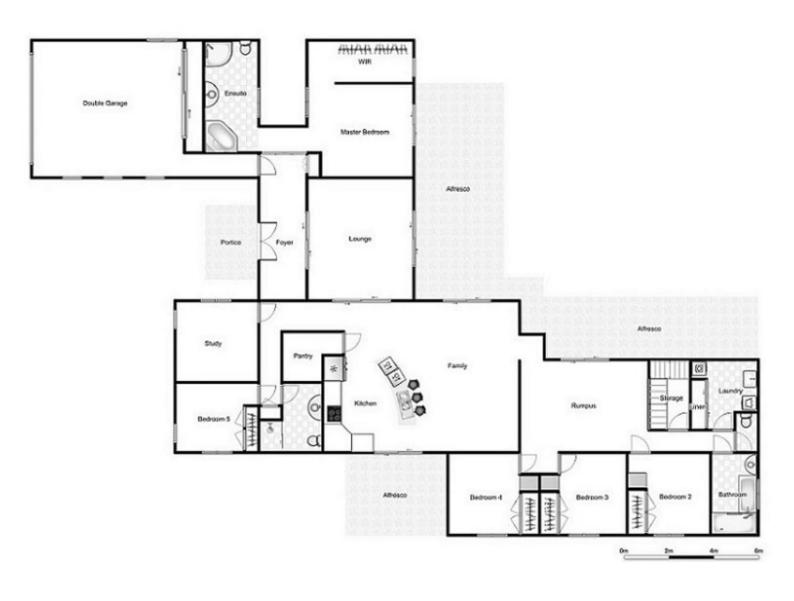

#### Features:-

6 big bedrooms (five built in)

3 living rooms

3 outdoor areas

Fully fenced 3/4 acre

Side access & Mechanics hoist

Massive garage with side entry

Modern kitchen with dishwasher, walk in pantry & new stone bench tops

3 bathrooms, The ensuite includes a 2 person spa bath, the 3rd bathroom is completely new with stone floors & bench tops, bath, shower & vanity.

One of the living rooms is a fully set up

media room complete with all fittings

## Carolyn Drane

northmoreton@atrealty.com.au

www.atrealty.com.au

Disclaimer: Please note this floor plan is for marketing purposes and is to be used as a guide only. All dimensions are estimates only and may not be exact measurements.