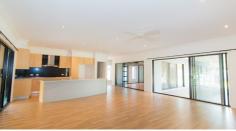

#### Features:-

6 big bedrooms (five built in)

3 living rooms

3 outdoor areas

Fully fenced 3/4 acre

Side access & Mechanics hoist

Massive garage with side entry

Modern kitchen with dishwasher, walk in pantry & new stone bench tops

3 bathrooms, The ensuite includes a 2 person spa bath, the 3rd bathroom is completely new with stone floors & bench tops, bath, shower & vanity.

One of the living rooms is a fully set up

media room complete with all fittings