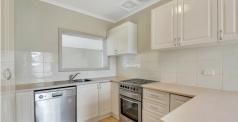

The home is currently tenanted and consists of 4 bedrooms, all with built in robes, bedroom 1 includes an ensuite, there is also a large formal lounge with reverse cycle air-conditioning and updated kitchen/dining area, family bathroom and separate laundry. The rear verandah has been fully enclosed and is ideal for extra storage and play area.

Large Family Home - Peaceful Location

- · 4 good size bedrooms all with built-in robes
- Updated kitchen/dining with dishwasher
- Earmal Journa with roverse evals air conditioning