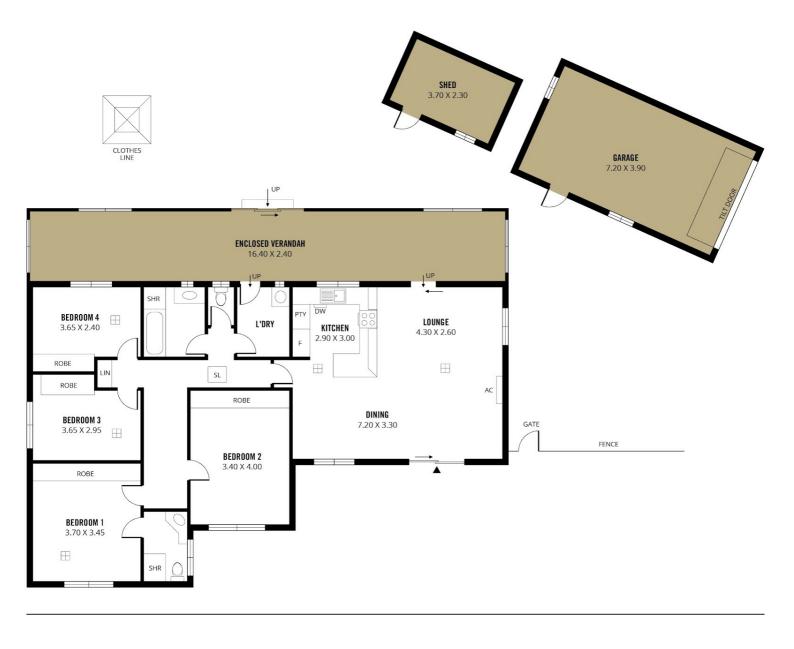

## LARGE FAMILY HOME – PEACEFUL LOCATION – POPULAR SUBURB – IDEAL FOR DEVELOPERS – INVESTORS – RENOVATORS & FIRST TIME BUYERS

TO VIEW THIS PROPERTY FOR INSPECTION PLEASE EMAIL ME TODAY Located in the very popular suburb of Redwood Park and situated on a generous 685 square metre corner allotment, is 14 Farm Drive, a large 4 bedroom home all with built in robes, 2 bathrooms and 2 living areas.

The home is currently tenanted and consists of 4 bedrooms, all with built in robes, bedroom 1 includes an ensuite, there is also a large formal lounge with reverse cycle air-conditioning and updated kitchen/dining area, family bathroom and separate laundry. The rear verandah has been fully enclosed and is ideal for extra storage and play area.

Outside includes a single garage, good size back and side yards and off street parking.

Close to all major facilities including, major shopping centres, medical centres, hospital, variety shops, high schools, primary schools and colleges, numerous hotels and restaurants. Also within easy walking distance of parks, ovals, reserves, sporting clubs and public transport.

Large Family Home - Peaceful Location

- · 4 good size bedrooms all with built-in robes
- Updated kitchen/dining with dishwasher
- Earmal Journa with roverse evals air conditioning