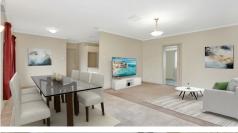

The home is currently tenanted and consists of 4 bedrooms, all with built in robes, bedroom 1 includes an ensuite, there is also a large formal lounge with reverse cycle air-conditioning and updated kitchen/dining area, family bathroom and separate laundry. The rear verandah has been fully enclosed and is ideal for extra storage and play area.