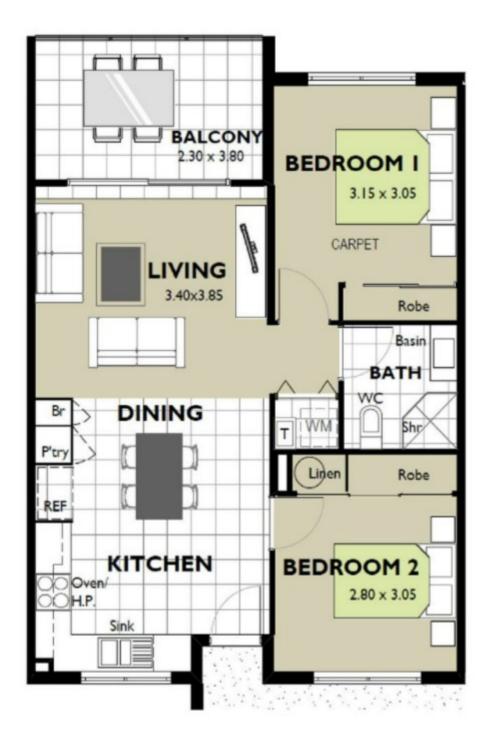

## 2 BED | 1 BATH | 1 CAR

PRICE: \$410,000

OPEN FOR INSPECTION: N/A

Kath Malmstedt 0418193312 kathmalmstedt@atrealty.com.au www.atrealty.com.au

| Internal area: | 61sqm |
|----------------|-------|
| Balcony        | 9sqm  |
| Carport        | 14sqm |
| Total Area:    | 84sqm |

Disclaimer: Please note this floor plan is for marketing purposes and is to be used as a guide only. All dimensions are estimates only and may not be exact measurements.

Kath Malmstedt 0418193312 kathmalmstedt@atrealty.com.au www.atrealty.com.au