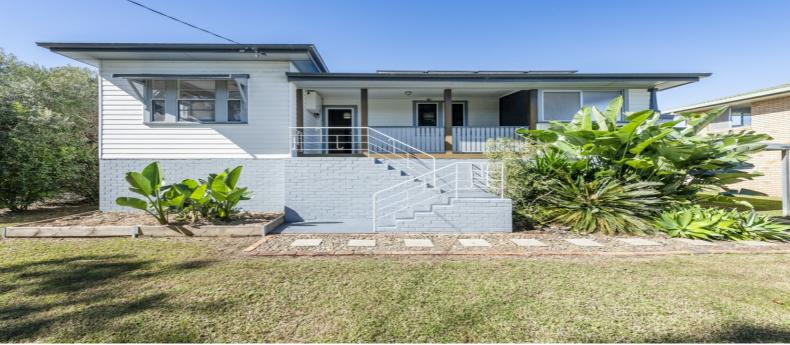

OPEN FOR INSPECTION: N/A

Location & Land – Central to Dovedale, this generous allotment of approximately 776m2 offers a great level block with boundary landscaping. The privacy screen at the front acts as a blocker to the western sunsets, and privacy to the roaming eye. The backyard offers established tree's all the way around the substantial, dog safe Colourbond fencing. The tree's provide shade in summer, privacy, and tree-top views from the full-length timber deck. Side access to the rear is easy as there are Colourbond gates at both sides of the home.

Storage/Car Accommodation – The elevation of this home of hardwood timber bones, provides great height to the ground level. Concrete is underfoot providing a substantial platform for storage, the workshop, the cubbyhouse or with some renovation this could be converted to a teenager's den. In addition to this massive area there is a single lock-up garage with both roller and glass sliding door and carport. Lights and power are connected to the storage areas.

The home – Here there is a seamless blend of old-world charm, practicality, and modern comforts. Old world charm is expressed in features such as high decorative ceilings and cornices, rich polished timber floorboards, charming windows, and dulcet tones. Practicality comes in the floor plan with 4 bedrooms (1 x master king, 1 x king/queen, 1 x queen & 1 x single), 2 bathrooms (1 x ensuite & 1 combined bathroom/laundry). 1 x formal living. 1 x combined kitchen/dining/living and a