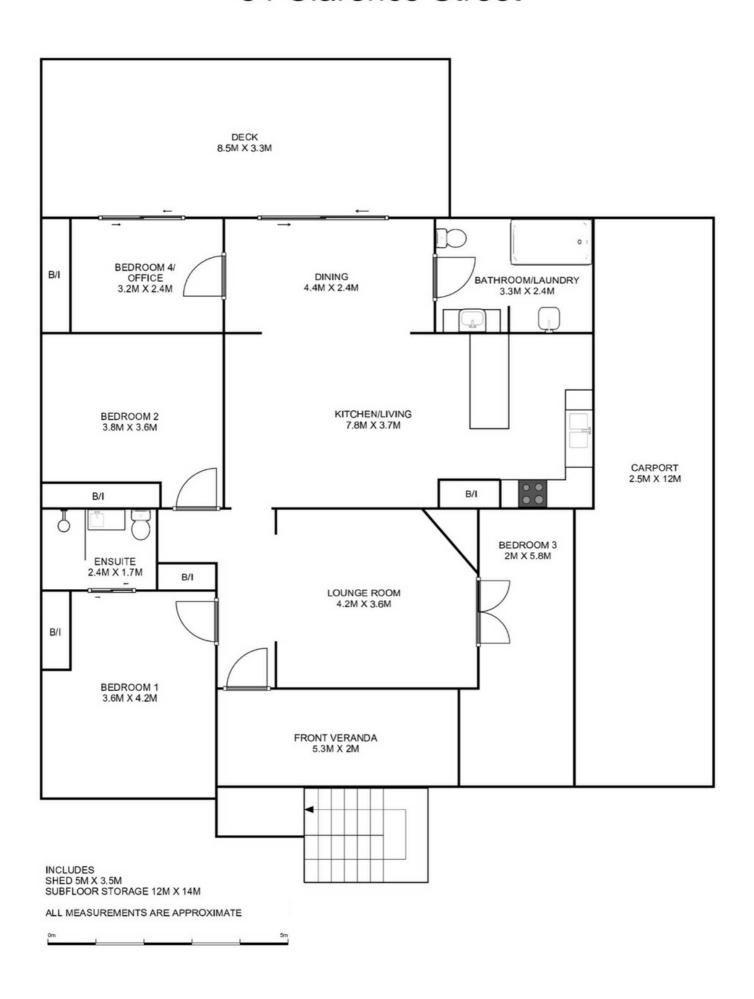

OPEN FOR INSPECTION: N/A

Location & Land – Central to Dovedale, this generous allotment of approximately 776m2 offers a great level block with boundary landscaping. The privacy screen at the front acts as a blocker to the western sunsets, and privacy to the roaming eye. The backyard offers established tree's all the way around the substantial, dog safe Colourbond fencing. The tree's provide shade in summer, privacy, and tree-top views from the full-length timber deck. Side access to the rear is easy as there are Colourbond gates at both sides of the home.

Storage/Car Accommodation – The elevation of this home of hardwood timber bones, provides great height to the ground level. Concrete is underfoot providing a substantial platform for storage, the workshop, the cubbyhouse or with some renovation this could be converted to a teenager's den. In addition to this massive area there is a single lock-up garage with both roller and glass sliding door and carport. Lights and power are connected to the storage areas.

The home – Here there is a seamless blend of old-world charm, practicality, and modern comforts. Old world charm is expressed in features such as high decorative ceilings and cornices, rich polished timber floorboards, charming windows, and dulcet tones. Practicality comes in the floor plan with 4 bedrooms (1 x master king, 1 x king/queen, 1 x queen & 1 x single), 2 bathrooms (1 x ensuite & 1 combined bathroom/laundry). 1 x formal living. 1 x combined kitchen/dining/living and a