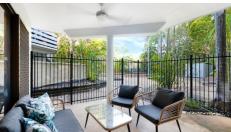

What we love about this home:

- It's comfortable and practical open plan design complimented by a trendy colour scheme, attractive timber flooring and sliding doors that lead through to the fully fenced and secure rear courtyard
- Spacious u-shaped kitchen with breakfast bar, ceramic cooktop with built-in stainless-steel oven, dishwasher, extra-large fridge alcove, stainless steel bench tops
- Two spacious bedrooms with built robes and private access to the front courtyard
- Upgraded main bathroom features a spacious tiled shower recess, mirrored vanity and wall mounted dryer
- Split system air conditioning, furnished windows and security screens throughout
- Unique keyless security access to the main entrance
- The unit itself is the only unit that has secure direct access to the complex resort style pool and entertainment area
- Super handy lockable garden shed
- Designated off street car parking is located directly adjacent to the home and easy access via Playford Street