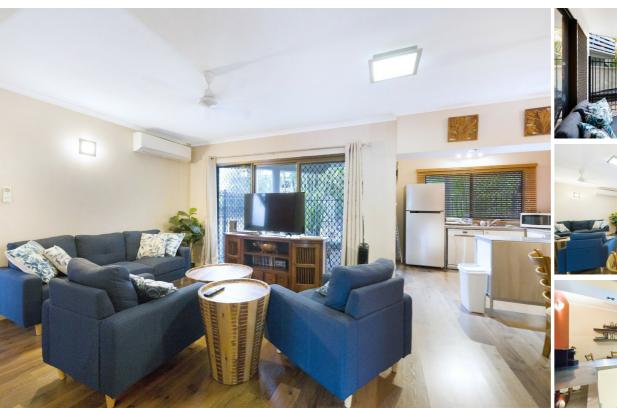

## FULLY RENOVATED GROUND FLOOR STUNNER!

"Access off Playford Street"

This cosy and private two-bedroom villa is situated in well maintained and popular Tropicana apartment complex. A tropical oasis in a fabulous location as it is only moments from the Darwin CBD, Parap Village, Fannie Bay and the stunning East Point Reserve. Tucked away, located on the ground floor with a private courtyard front and rear, this property presents a fresh look with all the hard work done for you.

What we love about this home:

- It's comfortable and practical open plan design complimented by a trendy colour scheme, attractive timber flooring and sliding doors that lead through to the fully fenced and secure rear courtyard
- Spacious u-shaped kitchen with breakfast bar, ceramic cooktop with built-in stainless-steel oven, dishwasher, extra-large fridge alcove, stainless steel bench tops
- Two spacious bedrooms with built robes and private access to the front courtyard
- Upgraded main bathroom features a spacious tiled shower recess, mirrored vanity and wall mounted dryer
- Split system air conditioning, furnished windows and security screens throughout
- Unique keyless security access to the main entrance
- The unit itself is the only unit that has secure direct access to the complex resort style pool and entertainment area
- Super handy lockable garden shed
- Designated off street car parking is located directly adjacent to the home and easy access via Playford Street