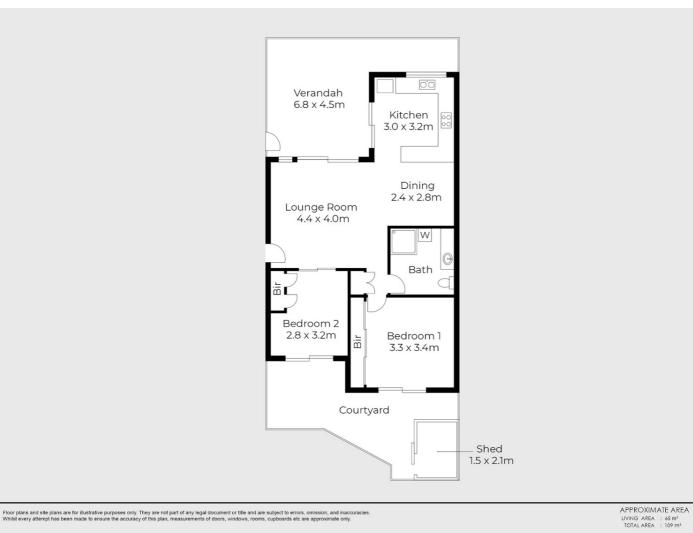

## FULLY RENOVATED GROUND FLOOR STUNNER!

"Access off Playford Street"

This cosy and private two-bedroom villa is situated in well maintained and popular Tropicana apartment complex. A tropical oasis in a fabulous location as it is only moments from the Darwin CBD, Parap Village, Fannie Bay and the stunning East Point Reserve. Tucked away, located on the ground floor with a private courtyard front and rear, this property presents a fresh look with all the hard work done for you.

What we love about this home:

- It's comfortable and practical open plan design complimented by a trendy colour scheme, attractive timber flooring and sliding doors that lead through to the fully fenced and secure rear courtyard
- Spacious u-shaped kitchen with breakfast bar, ceramic cooktop with built-in stainless-steel oven, dishwasher, extra-large fridge alcove, stainless steel bench tops
- Two spacious bedrooms with built robes and private access to the front courtyard
- Upgraded main bathroom features a spacious tiled shower recess, mirrored vanity and wall mounted dryer
- Split system air conditioning, furnished windows and security screens throughout
- Unique keyless security access to the main entrance
- The unit itself is the only unit that has secure direct access to the complex resort style pool and entertainment area
- Super handy lockable garden shed
- Designated off street car parking is located directly adjacent to the home and easy access via Playford Street

## 2 BED | 1 BATH | 2 CAR

PRICE: \$329,000

OPEN FOR INSPECTION: N/A

Nicole Wheeler 0417508800 nicolewheeler@atrealty.com.au www.atrealty.com.au

Disclaimer: Please note this floor plan is for marketing purposes and is to be used as a guide only. All dimensions are estimates only and may not be exact measurements.