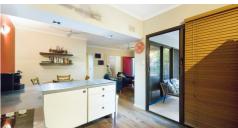

What we love about this home:

- It's comfortable and practical open plan design complimented by a trendy colour scheme, attractive timber flooring and sliding doors that lead through to the fully fenced and secure rear courtyard
- Spacious u-shaped kitchen with breakfast bar, ceramic cooktop with built-in stainless-steel oven, dishwasher, extra-large fridge alcove, stainless steel bench tops
- Two spacious bedrooms with built robes and private access to the front courtyard
- Upgraded main bathroom features a spacious tiled shower recess, mirrored vanity and wall mounted dryer
- Split system air conditioning, furnished windows and security screens throughout
- Unique keyless security access to the main entrance
- The unit itself is the only unit that has secure direct access to the complex resort style pool and entertainment area
- Super handy lockable garden shed
- Designated off street car parking is located directly adjacent to the home and easy access via Playford Street