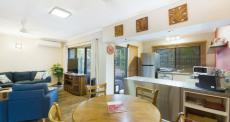

What we love about this home:

- It's comfortable and practical open plan design complimented by a trendy colour scheme, attractive timber flooring and sliding doors that lead through to the fully fenced and secure rear courtyard
- Spacious u-shaped kitchen with breakfast bar, ceramic cooktop with built-in stainless-steel oven, dishwasher, extra-large fridge alcove, stainless steel bench tops
- Two spacious bedrooms with built robes and private access to the front courtyard
- Upgraded main bathroom features a spacious tiled shower recess, mirrored vanity and wall mounted dryer
- Split system air conditioning, furnished windows and security screens throughout
- Unique keyless security access to the main entrance
- The unit itself is the only unit that has secure direct access to the complex resort style pool and entertainment area
- Super handy lockable garden shed
- Designated off street car parking is located directly adjacent to the home and easy access via Playford Street