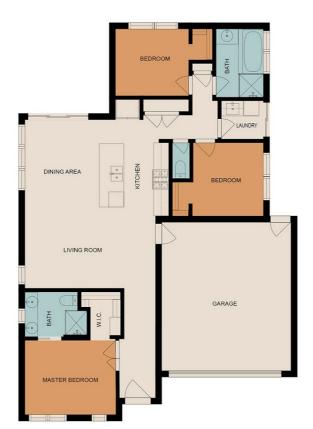

Comprising of wide entrance and tiles running throughout, 3 bedrooms, (master bedroom with WIR & ensuite), 2 others with WIR's. Flawless modern kitchen with plenty of cupboard space, 900mm gas upright stove, stone bench top Bosch stainless steel dishwasher used twice. sparkling central bathroom with bathtub, laundry with cupboards, double garage with remote controlled entry and a low maintenance outdoor space.

## 3 BED | 2 BATH | 2 CAR

PRICE:

\$600,000 - \$620,000

**OPEN FOR INSPECTION:** 

N/A

Mendo Micevski 0415605529 anywhererealestate@atrealty.com.au www.atrealty.com.au

103 RESTFUL WAY ROCKBANK

3 Bedroom, 3 Bathroom, 2 Car Internal area (approx) 110sqm Total area (approx) 143sqm For Further Enquiries
Mendo Micevski
p. 0415605529
e. anywhererealestate@atreatty.com.au

Please note: Anywhere Real Estate takes all care in the pursuit of accuracy when preparing this plan but the finished plan is for general guidance purposes only. All measurements, areas and distances are approximate and not to accurate scale. Anywhere Real Estate and our vendor accept no responsibility for the plan accuracy and interested parties are advised to have their own independent enquiries prepared.

Disclaimer: Please note this floor plan is for marketing purposes and is to be used as a guide only. All dimensions are estimates only and may not be exact measurements.