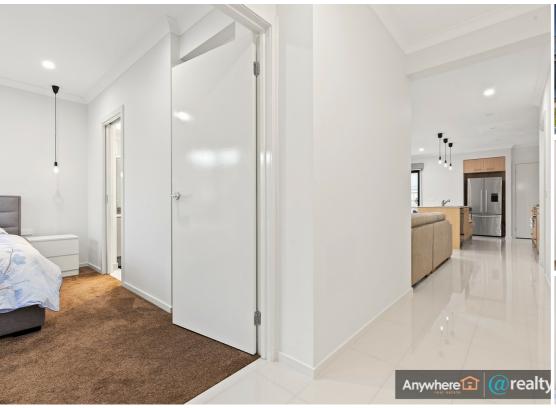

Comprising of wide entrance and tiles running throughout, 3 bedrooms, (master bedroom with WIR & ensuite), 2 others with WIR's. Flawless modern kitchen with plenty of cupboard space, 900mm gas upright stove, stone bench top Bosch stainless steel dishwasher used twice. sparkling central bathroom with bathtub, laundry with cupboards, double garage with remote controlled entry and a low maintenance outdoor space.

Fixtures & fittings including: Brivis ducted heating and refrigerated cooling, security cameras, alarm system, day/night window furnishings, plus some plantation shutters and double glazed windows.

The home comes fully loaded so an inspection is an absolute must.