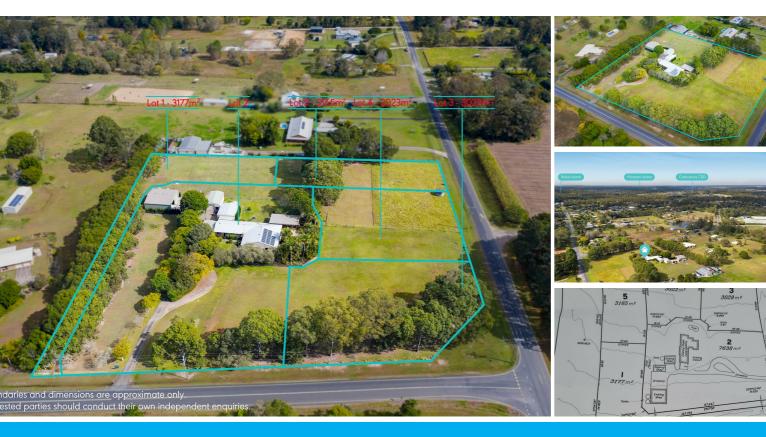

#### LOT 1/361-371 MARKWELL ROAD CABOOLTURE

### LIFESTYLE, PRIVATE AND PEACEFUL.

Your new lifestyle awaits, living in a private and peaceful setting on a generous sized parcel of land located in the Elimbah/North Caboolture Region.

Sellers will put in a concrete crossover and driveway, all for the ease of building on this beautiful grassed land. Rest assured that you are buying not just a block of land but a lifestyle that your family will thank you for.

#### FEATURES

- Block size 3177m2
- Town water
- Power
- NBN
- School Bus drop off
- Choose your own Builder
- Quick easy access to Bruce Highway
- 5 Mins to Elimbah Train Station
- 30 mins to Bribie Island
- Secure your vacant acreage land today with an initial \$5000 deposit.
- This land will be available to you by the end of the year/ start of the new year.