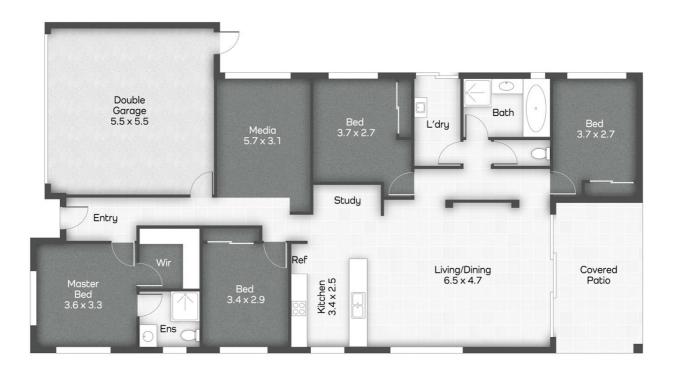

#### Property Features:

- 4 bedrooms with builtin robes, ceiling fans, master with walkin robe and ensuite
- 2 modern bathrooms
- Kitchen with stone benchtops and stainless appliances including gas cooktop and dishwasher
- Split system airconditioning
- Separate laundry
- Undercover alfresco entertaining area
- Double remote garage
- Security screens throughout
- Beautiful landscaped gardens
- Fully fenced 446m2
- Excellent long term tenant in place, a great addition to your property portfolio.
- Ideal location 2.1km to Victoria Point Shopping centre, movies and café precinct, 5.3km to the Esplanade, 550m to Thornlands Community park, 5km to the Vic point boat ramp and 9km to the Cleveland boat ramp for island hopping. Excellent schools such as Sheldon College within 6km, Bayview State School 2.6km, Redlands hospital 5km and within 12minutes of Sirromet Winery.

#### **OPEN FOR INSPECTION:**

N/A

Paivi Dickie 0412909541 paivi@atrealty.com.au www.atrealty.com.au

PROPERTY ADDRESS
PROPERTY DETAILS
PROPERTY FLOOR PLAN SIZE

32 Cardwell Circuit
Thornlands QLD 4164

- 4 Bed
- 2 Bath
- 2 Bath
- 2 Car

All measurements shown or implied are approximate and no responsibility is taken for any error, or amission, nor is any warranty given. These plans are for illustrative purposes only and should be used such. Copyright 2022. All rights reserved by AbstractView.com.au

Disclaimer: Please note this floor plan is for marketing purposes and is to be used as a guide only. All dimensions are estimates only and may not be exact measurements.