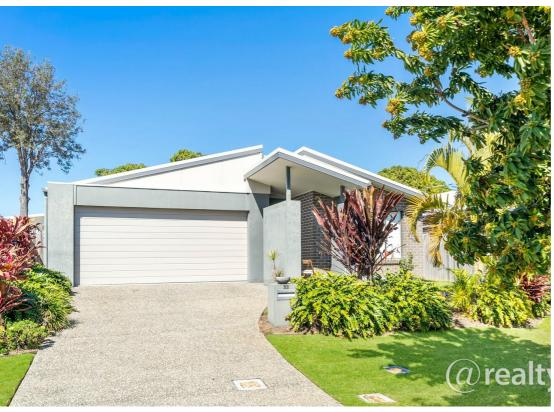

## 32 CARDWELL CIRCUIT THORNLANDS

### MODERN BAYSIDE ENTERTAINER...

#### Property Features:

- 4 bedrooms with builtin robes, ceiling fans, master with walkin robe and ensuite
- 2 modern bathrooms
- Kitchen with stone benchtops and stainless appliances including gas cooktop and dishwasher
- Split system airconditioning
- Separate laundry
- Undercover alfresco entertaining area
- Double remote garage
- Security screens throughout
- Beautiful landscaped gardens
- Fully fenced 446m2
- Excellent long term tenant in place, a great addition to your property portfolio.
- Ideal location 2.1km to Victoria Point Shopping centre, movies and café precinct, 5.3km to the Esplanade, 550m to Thornlands Community park, 5km to the Vic point boat ramp and 9km to the Cleveland boat ramp for island hopping. Excellent schools such as Sheldon College within 6km, Bayview State School 2.6km, Redlands hospital 5km and within 12minutes of Sirromet Winery.