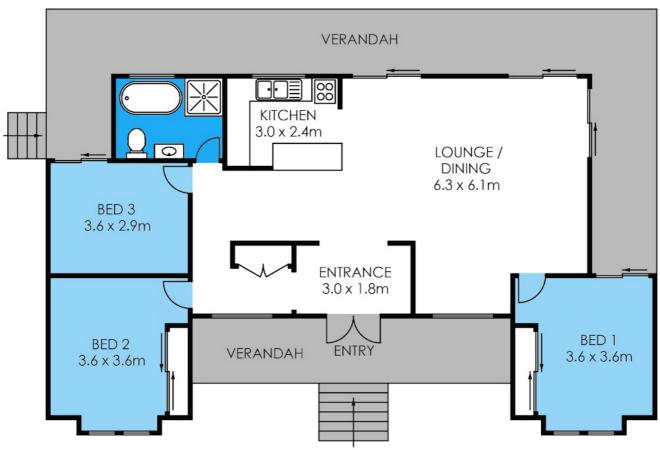

# GREAT OPPORTUNITY FOR SMALL ACREAGE IN BEAUTIFUL POMONA.

Great Opportunity for Small Acreage in Beautiful Pomona.

Standing high on 1.3acres (5487m2) of established gardens, bushland and creek, this charming circa 1990 high-set Queenslander-style cottage features dormer windows, hardwood floors, 3 large bedrooms, period-style bathroom, living /dining, kitchen and verandahs front, back and sides

#### Features include:

- 3 Large bedrooms
- Bathroom with clawfoot bath and shower recess
- Open plan kitchen/dining/lounge
- High ceilings
- Reverse cycle air-conditioners in all bedrooms and living areas
- Wrap around verandahs

### 3 BED | 1 BATH | 1 CAR

PRICE:

Offers over \$769,000

**OPEN FOR INSPECTION:** 

N/A

Peggy Roberts 0414396709 peggyroberts@atrealty.com.au www.atrealty.com.au

Disclaimer: Please note this floor plan is for marketing purposes and is to be used as a guide only. All dimensions are estimates only and may not be exact measurements.

INTERNAL : 105m² EXTERNAL : 84m² TOTAL : 189m²