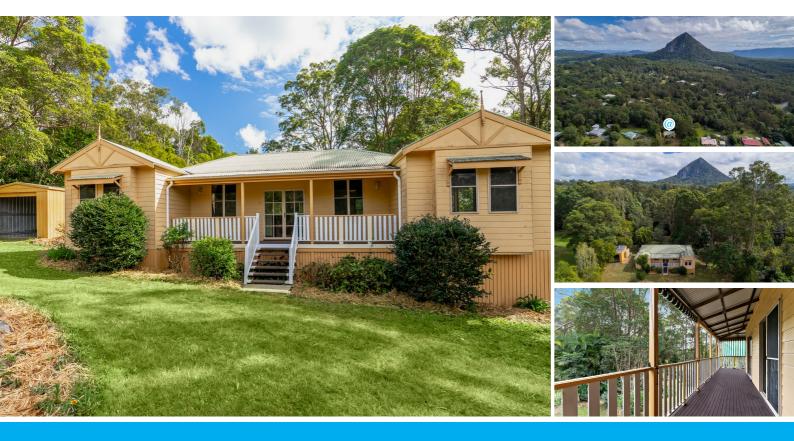

# GREAT OPPORTUNITY FOR SMALL ACREAGE IN BEAUTIFUL POMONA.

Great Opportunity for Small Acreage in Beautiful Pomona.

Standing high on 1.3acres (5487m2) of established gardens, bushland and creek, this charming circa 1990 high-set Queenslander-style cottage features dormer windows, hardwood floors, 3 large bedrooms, period-style bathroom, living /dining, kitchen and verandahs front, back and sides

Set back on a sealed, no-through road, the residence oozes a lovely charm. The gabled roof with finials, bay windows with awnings, french doors leading to a nice sized entrance foyer, large rooms, high ceilings, filagree inserts above panelled doors and solid timber floors throughout gives this home a real feeling of Queensland country living.

As you step outside, you are surrounded by beautiful native bushland. Birdlife and fauna abound.

Peaceful and private with plenty of room for a pool, gazebo, outdoor entertainment and/or granny flat (STCA), the flood-free block slopes gently towards the rear with a small creek at the end of the garden.

#### Features include:

- 3 Large bedrooms
- Bathroom with clawfoot bath and shower recess
- Open plan kitchen/dining/lounge
- High ceilings
- Reverse cycle air-conditioners in all bedrooms and living areas
- Wrap around verandahs