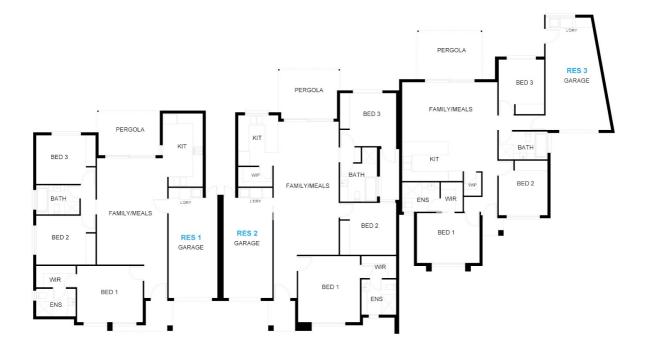

The fixed price turn-key luxury house and land packages include 3 bedrooms, ensuite, bathroom, storage, open plan living area, pergola and a garage.

The under construction steel framed premium homes have the following features: