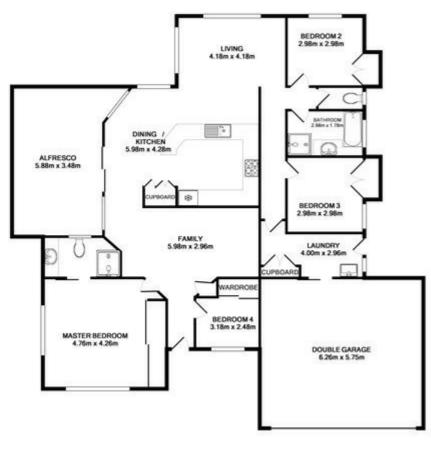

#### **OPEN FOR INSPECTION:**

N/A

Michael Bailey 0438735559 mjbailey@atrealty.com.au www.atrealty.com.au

TOTAL APPROX. FLOOR AREA 194.6 SQ.M. (2005 SQ.FT.)

White every attempt has been made to ensure the accuracy of the foor pian contained free, researchment of doors, enrights, notes and any other liters are approximate and ne expensibility is steam for any enter, omission, or mis-statement. This plan is for fluorable purposes only and should be used as such by any prospective purchaser. The services, systems and applications shown here an other testing and no guarantee as to their operationly or efficiency can be given.

Disclaimer: Please note this floor plan is for marketing purposes and is to be used as a guide only. All dimensions are estimates only and may not be exact measurements.